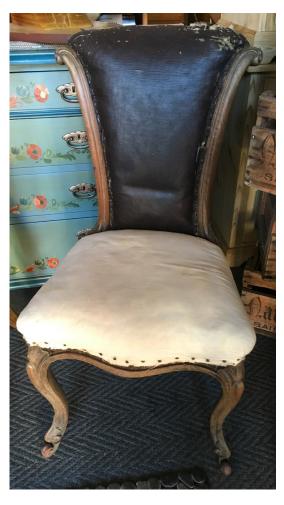

Photo 5290 - Before stripping

English Victorian circa 1870 - 90 Upholstered chair

Photo 1248

Photo 5522 Stripped ready for upholstery; bespoke restoration and upholstery available

English Victorian circa 1870 - 90 Upholstered chair