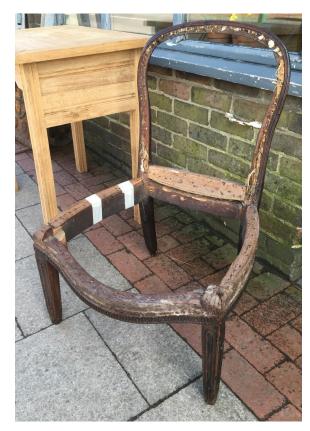

Photo 5290 - Before stripping

English Victorian circa 1870 - 90 Upholstered chair

Photo 1248

Photo 5522 Stripped ready for upholstery; bespoke restoration and upholstery available

English Victorian circa 1870 - 90 Upholstered chair