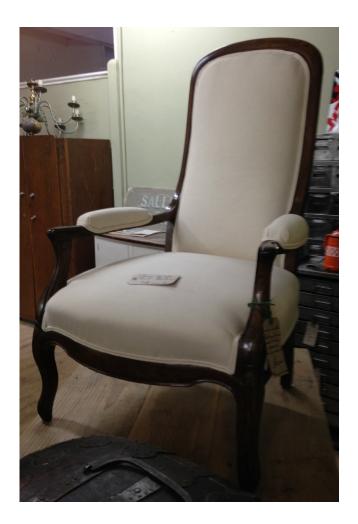

## **Upholstered Chairs and Sofa's**

Sourced and Imported from Belgium

Vintage c1930's decorative large framed arm chair for reupholstery; for sale as is, or reupholstered and traditionally french polished to order.