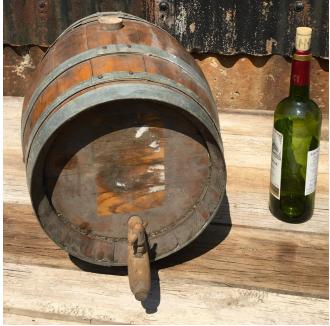

Photo 7921

Photo 8055

Photo 8056

Sourced and imported; France

Small coopered French oak table top wine barrel with galvanised banding; previously used for counter/ bar service in a bar/ cafe/ restaurant; excellent condition. ( one only) ideal for decorative commercial/ domestic display.