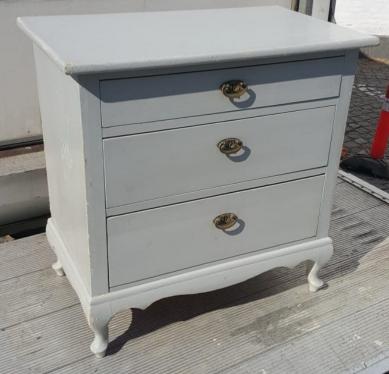

Photo 7911

Photo 7912 Sourced and imported; Belgium Vintage c 1950's Belgium fruit/ veg crate in good worn and rustic condition; (one only)

Photo 8074

Sourced and awaiting transport; Denmark

Antique c1910 rarely available small painted heavy solid pine chest of x3 drawers; hand cut joints and cabriolet legs; will be available as is, repainted or stripped with a 'raw' finish.