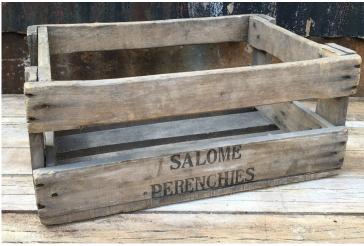

Photo 7911

Photo 7912 Sourced and imported; Belgium Vintage c 1950's Belgium fruit/ veg crate in good worn and rustic condition; (one only)

Photo 8074

Sourced and awaiting transport; Denmark

Antique c1910 rarely available small painted heavy solid pine chest of x3 drawers; hand cut joints and cabriolet legs; will be available as is, repainted or stripped with a 'raw' finish.