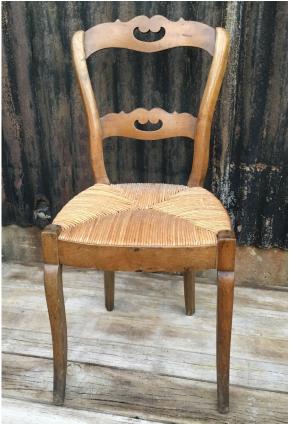

## Sourced and imported; France Vintage c1930's-50's single French country chair with lovely colour and patina; woven rush seat in good condition; awaiting sympathetic professional cleaning and french polishing. Photo 7913