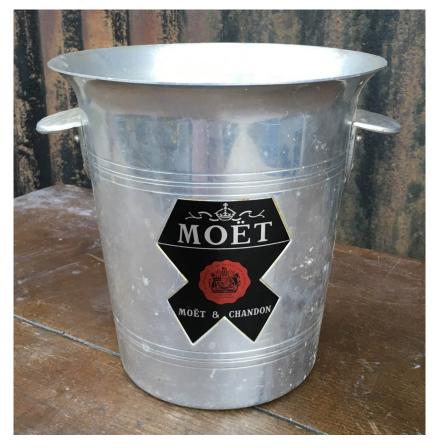

## France

Vintage c1930's rose coloured glass decorative soda syphon; acid etched 'Dunkeque'; requires professional cleaning/ polishing; some damage to glass edges.

Photo 7885

Sourced and imported; France Vintage c1970's aluminium Moët and Chandon, champagne ice bucket; available as is or professionally polished giving a fantastic vintage shine.