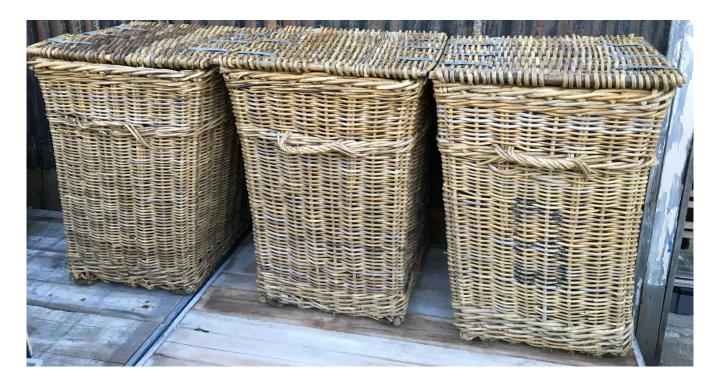

Photo 7917

Made in England; 🗮

Rare find.....

Vintage c1930's -60's large traditional hand made hotel/ commercial laundry/ housekeepers baskets; original gut hinges, zinc straps to hinged lid; hard wood runners to base;

X3 for sale as a parcel; available for prop hire; two are in exceptional condition; the third in used condition with some damage;

We understand that these were originally used in the METROPOLE HOTEL on Brighton seafront; measurements: height 2' 9.5" x width 2' x depth 2'. Photo 8044