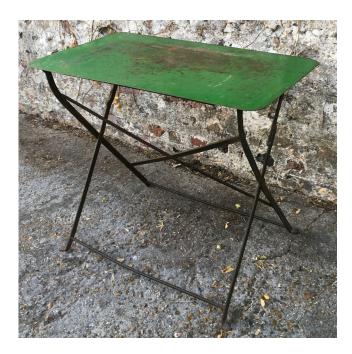

Sourced and imported; France

Traditional vintage c1950's french x3 metal wire hat and coat hooks; mounted on a polished oak timber strip; excellent condition with lovely colour and patina. Photo 7924

Sourced and imported; France Traditional vintage c1930's- 50's French folding garden table; iron frame with steel top; original weathered and rusty dark green paint finish to frame ; weathered, worn and shabby lighter green paint finish to top; for sale and available for prop/ photo shoot hire.