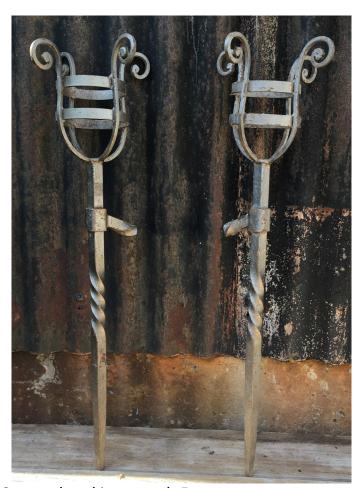

Sourced and imported; France Parcel of x12 rustic stacking fruit trays with large curved handles; awaiting repair and wood worm treatment; for sale as single parcel or two parcels.

Photo 7900

Sourced and imported; France Pair of decorative vintage french heavy iron wall sconces; could be wall hung or used at ground level; only two available.