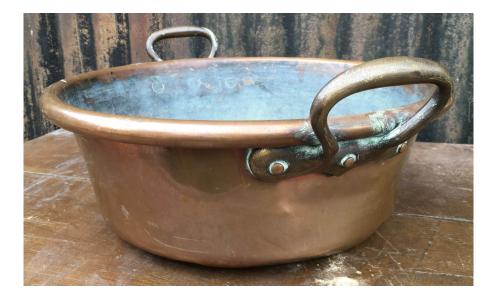

Sourced and imported; France

Antique c1850 -70 heavy copper, original fireside cooking pot with heavy brass handles with big rivets; superb patina, colour and condition; ideal planter or fireside decorative log/ kindling container