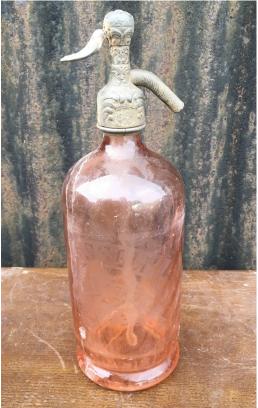

## France

Vintage c1930's rose coloured glass decorative soda syphon; acid etched 'Dunkeque'; requires professional cleaning/ polishing; some damage to glass edges.

Photo 7885

Sourced and imported; France Vintage c1970's aluminium Moët and Chandon, champagne ice bucket; available as is or professionally polished giving a fantastic vintage shine.