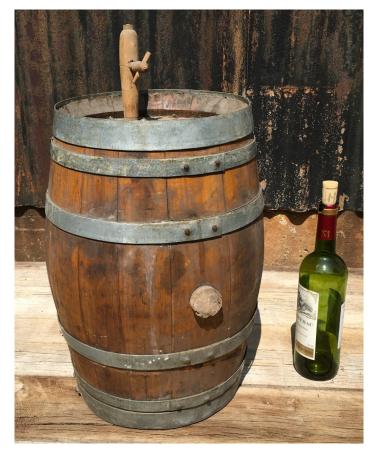

Photo 7921

Photo 8055

Photo 8056

Sourced and imported; France

Small coopered French oak table top wine barrel with galvanised banding; previously used for counter/ bar service in a bar/ cafe/ restaurant; excellent condition. ( one only) ideal for decorative commercial/ domestic display.