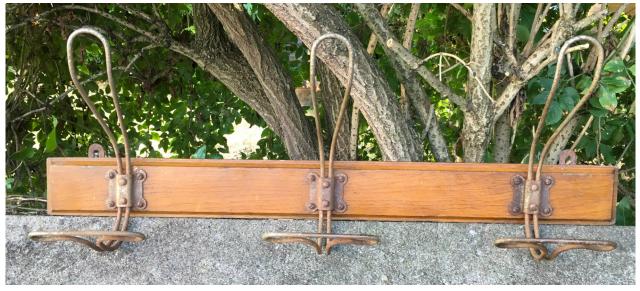

Sourced and imported; France

Traditional vintage c1950's french x3 metal wire hat and coat hooks; mounted on a polished oak timber strip; excellent condition with lovely colour and patina. Photo 7924

Sourced and imported; France Traditional vintage c1930's- 50's French folding garden table; iron frame with steel top; original weathered and rusty dark green paint finish to frame ; weathered, worn and shabby lighter green paint finish to top; for sale and available for prop/ photo shoot hire.