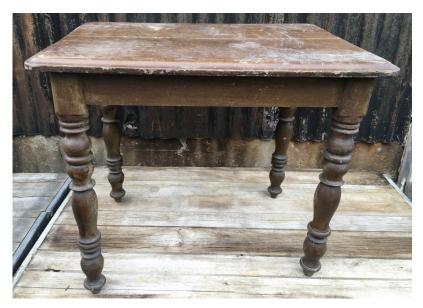

Sourced and imported; Belgium

Antique c1890-1910 small pine table with original scumble faux wood paintwork; traditional peg joints; exceptional to have two wide planks to the top; turned legs; available unrestored, or restored, stripped or repainted to order; they could also be professionally cut to form a pair of narrow side tables.

Measurements: height 68 cm x length 79 cm x depth 57 cm.