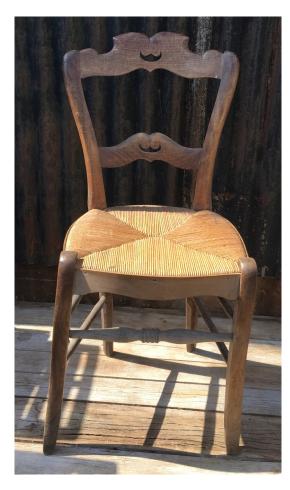

Photo 7890

Sourced and imported; France Vintage c1930's-50's rustic French fruitwood hand made country chair with hand woven rush seat in good condition ; frame requires restoration and repolishing

Photo 7891