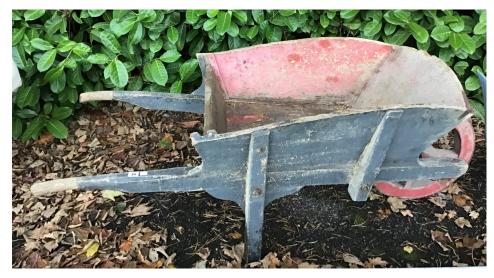

## **NEW STOCK**

Made in England

Vintage c1930's traditionally constructed timber garden wheelbarrow with wooden wheel; worn with shabby decorative paintwork; ideal commercial or domestic decorative use/ display.