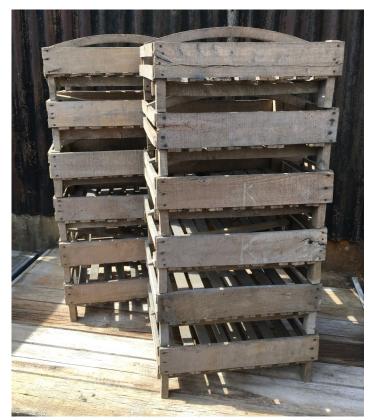

Sourced and imported; France Parcel of x12 rustic stacking fruit trays with large curved handles; awaiting repair and wood worm treatment; for sale as single parcel or two parcels.

Photo 7900

Sourced and imported; France Pair of decorative vintage french heavy iron wall sconces; could be wall hung or used at ground level; only two available.