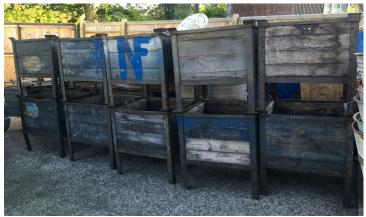

## Industrial Garden Planters; Sourced and imported from Switzerland.

Vintage Heavy Iron Framed Stacking Industrial Component Crates; lovely shabby wooden panelled sides; some with original blue colour wash; make excellent industrial planters, for domestic and commercial display.

Only 20, available singularly, as pairs, small or complete parcel Measurements; Overall H 2' 7" x Depth 2' 4" x Width 2' 4"