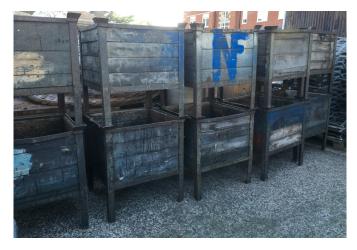

## Industrial Garden Planters; Sourced and imported from Switzerland.

Vintage Heavy Iron Framed Stacking Industrial Component Crates; lovely shabby wooden panelled sides; some with original blue colour wash; make excellent industrial planters, for domestic and commercial display.

Only 20, available singularly, as pairs, small or complete parcel Measurements; Overall H 2' 7" x Depth 2' 4" x Width 2' 4"