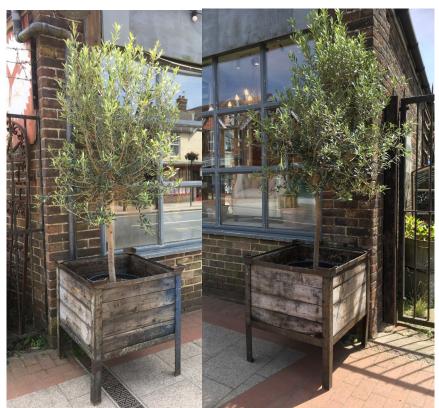

## Industrial Garden Planters; Sourced and imported from Switzerland.

Vintage Heavy Iron Framed Stacking Industrial Component Crates; lovely shabby wooden panelled sides; some with original blue colour wash; make excellent industrial planters, for domestic and commercial display.

Only 20, available singularly, as pairs, small or complete parcel Measurements; Overall H 2' 7" x Depth 2' 4" x Width 2' 4"