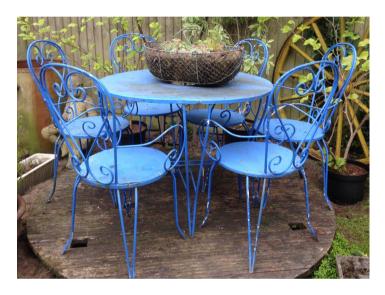

## The Green House

81 High Street, Heathfield, East Sussex, England TN21 8JA
Tel 07931 639397 Email: thegreenhouseheathfield@gmail.com
Facebook Link https://www.facebook.com/TheGreenhouseHeathfield/
Instagram Link https://www.instagram.com/thegreenhouseheathfielduk/
Website www.thegreenhouseheathfield.co.uk
Other PDF's of stock available to download from website
Shop & Yard Open Hours Mon to Sat 10 am - 3 pm



Photo 8115



Photo 2527



Photo 2586



Photo 2416



Photo 2538

















## WEATHERED OAK GARDEN FURNITURE SET

Quality made in England by Woodfurn of Bristol

Beautifully naturally weathered heavy Oak garden set comprising; 7' Table, 7' Bench, x 3 Chairs and 2 large Carvers; Parasol hole; approx. 20 years old and in lovely rustic condition

Small repair to table top

Table measurements Length 7' x Width 3' 6 3/4" PRICE FOR THE SET £2000.00



Photo 1314



Photo 1509



Photo 1436



Photo 1300



Photo 2234

English Vintage c1960's country garden bench; lovely verdigris, colour, patina and weathering; constructed in Teak with traditional wood screws and dowels; good condition given its age; Measurements; Length 180cm Depth 67cm