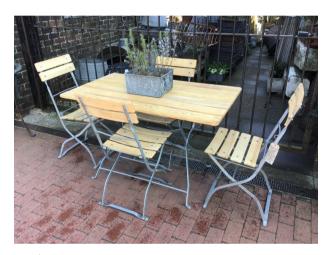

## The Green House

81 High Street, Heathfield, East Sussex, England TN21 8JA
Tel 07931 639397 Email: thegreenhouseheathfield@gmail.com
Facebook Link https://www.facebook.com/TheGreenhouseHeathfield/
Instagram Link https://www.instagram.com/thegreenhouseheathfielduk/
Website www.thegreenhouseheathfield.co.uk
Other PDF's of stock available to download from website
Shop & Yard Open Hours Mon to Sat 10 am - 3 pm



Photo 8115



Photo 2527



Photo 2586



Photo 2416



Photo 2538

















## WEATHERED OAK GARDEN FURNITURE SET

Quality made in England by Woodfurn of Bristol

Beautifully naturally weathered heavy Oak garden set comprising; 7' Table, 7' Bench, x 3 Chairs and 2 large Carvers; Parasol hole; approx. 20 years old and in lovely rustic condition

Small repair to table top

Table measurements Length 7' x Width 3' 6 3/4" PRICE FOR THE SET £2000.00



Photo 1314



Photo 1509



Photo 1436



Photo 1300



Photo 2234

English Vintage c1960's country garden bench; lovely verdigris, colour, patina and weathering; constructed in Teak with traditional wood screws and dowels; good condition given its age; Measurements; Length 180cm Depth 67cm