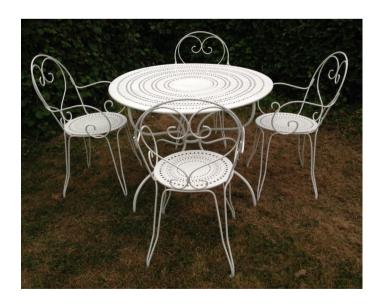

## The Green House

81 High Street, Heathfield, East Sussex, England TN21 8JA
Tel 07931 639397 Email: thegreenhouseheathfield@gmail.com
Facebook Link https://www.facebook.com/TheGreenhouseHeathfield/
Instagram Link https://www.instagram.com/thegreenhouseheathfielduk/
Website www.thegreenhouseheathfield.co.uk
Other PDF's of stock available to download from website
Shop & Yard Open Hours Mon to Sat 10 am - 3 pm



Photo 8115



Photo 2527



Photo 2586



Photo 2416



Photo 2538

















## WEATHERED OAK GARDEN FURNITURE SET

Quality made in England by Woodfurn of Bristol

Beautifully naturally weathered heavy Oak garden set comprising; 7' Table, 7' Bench, x 3 Chairs and 2 large Carvers; Parasol hole; approx. 20 years old and in lovely rustic condition

Small repair to table top

Table measurements Length 7' x Width 3' 6 3/4" PRICE FOR THE SET £2000.00



Photo 1314



Photo 1509



Photo 1436



Photo 1300



Photo 2234

English Vintage c1960's country garden bench; lovely verdigris, colour, patina and weathering; constructed in Teak with traditional wood screws and dowels; good condition given its age; Measurements; Length 180cm Depth 67cm