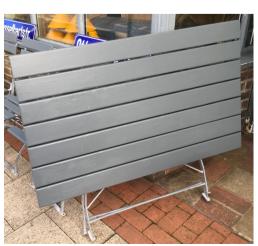

## The Green House

81 High Street, Heathfield, East Sussex, England TN21 8JA
Tel 07931 639397 Email: thegreenhouseheathfield@gmail.com
Facebook Link https://www.facebook.com/TheGreenhouseHeathfield/
Instagram Link https://www.instagram.com/thegreenhouseheathfielduk/
Website www.thegreenhouseheathfield.co.uk
Other PDF's of stock available to download from website
Shop & Yard Open Hours Mon to Sat 10 am - 3 pm



Photo 8115



Photo 2527



Photo 2586



Photo 2416



Photo 2538

















## WEATHERED OAK GARDEN FURNITURE SET

Quality made in England by Woodfurn of Bristol

Beautifully naturally weathered heavy Oak garden set comprising; 7' Table, 7' Bench, x 3 Chairs and 2 large Carvers; Parasol hole; approx. 20 years old and in lovely rustic condition

Small repair to table top

Table measurements Length 7' x Width 3' 6 3/4" PRICE FOR THE SET £2000.00



Photo 1314



Photo 1509



Photo 1436



Photo 1300



Photo 2234

English Vintage c1960's country garden bench; lovely verdigris, colour, patina and weathering; constructed in Teak with traditional wood screws and dowels; good condition given its age; Measurements; Length 180cm Depth 67cm