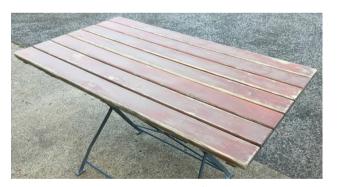

## The Green House

81 High Street, Heathfield, East Sussex, England TN21 8JA
Tel 07931 639397 Email: thegreenhouseheathfield@gmail.com
Facebook Link https://www.facebook.com/TheGreenhouseHeathfield/
Instagram Link https://www.instagram.com/thegreenhouseheathfielduk/
Website www.thegreenhouseheathfield.co.uk
Other PDF's of stock available to download from website
Shop & Yard Open Hours Mon to Sat 10 am - 3 pm



Photo 8115



Photo 2527



Photo 2586



Photo 2416



Photo 2538

















## WEATHERED OAK GARDEN FURNITURE SET

Quality made in England by Woodfurn of Bristol

Beautifully naturally weathered heavy Oak garden set comprising; 7' Table, 7' Bench, x 3 Chairs and 2 large Carvers; Parasol hole; approx. 20 years old and in lovely rustic condition

Small repair to table top

Table measurements Length 7' x Width 3' 6 3/4" PRICE FOR THE SET £2000.00



Photo 1314



Photo 1509



Photo 1436



Photo 1300



Photo 2234

English Vintage c1960's country garden bench; lovely verdigris, colour, patina and weathering; constructed in Teak with traditional wood screws and dowels; good condition given its age; Measurements; Length 180cm Depth 67cm