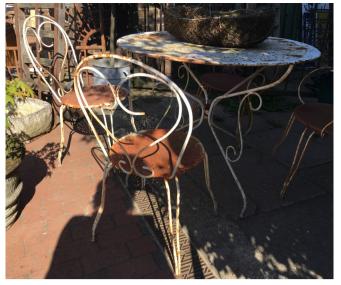

## WEATHERED OAK GARDEN FURNITURE SET

Quality made in England by Woodfurn of Bristol

Beautifully naturally weathered heavy Oak garden set comprising; 7' Table, 7' Bench, x 3 Chairs and 2 large Carvers; Parasol hole; approx. 20 years old and in lovely rustic condition

Small repair to table top

Table measurements Length 7' x Width 3' 6 3/4" PRICE FOR THE SET £2000.00

Photo 1314

Photo 1509

Photo 1436

Photo 1300

Photo 2234

English Vintage c1960's country garden bench; lovely verdigris, colour, patina and weathering; constructed in Teak with traditional wood screws and dowels; good condition given its age; Measurements; Length 180cm Depth 67cm