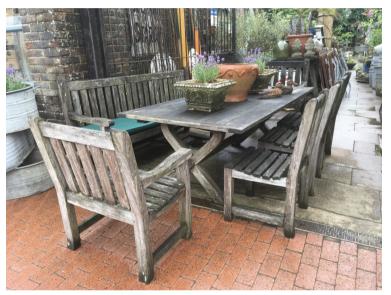

## WEATHERED OAK GARDEN FURNITURE SET

Quality made in England by Woodfurn of Bristol

Beautifully naturally weathered heavy Oak garden set comprising; 7' Table, 7' Bench, x 3 Chairs and 2 large Carvers; Parasol hole; approx. 20 years old and in lovely rustic condition

Small repair to table top

Table measurements Length 7' x Width 3' 6 3/4" PRICE FOR THE SET £2000.00

Photo 1314

Photo 1509

Photo 1436

Photo 1300

Photo 2234

English Vintage c1960's country garden bench; lovely verdigris, colour, patina and weathering; constructed in Teak with traditional wood screws and dowels; good condition given its age; Measurements; Length 180cm Depth 67cm