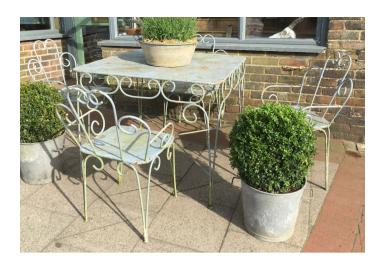

## WEATHERED OAK GARDEN FURNITURE SET

Quality made in England by Woodfurn of Bristol

Beautifully naturally weathered heavy Oak garden set comprising; 7' Table, 7' Bench, x 3 Chairs and 2 large Carvers; Parasol hole; approx. 20 years old and in lovely rustic condition

Small repair to table top

Table measurements Length 7' x Width 3' 6 3/4" PRICE FOR THE SET £2000.00

Photo 1314

Photo 1509

Photo 1436

Photo 1300

Photo 2234

English Vintage c1960's country garden bench; lovely verdigris, colour, patina and weathering; constructed in Teak with traditional wood screws and dowels; good condition given its age; Measurements; Length 180cm Depth 67cm