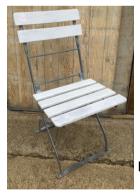

## The Green House

81 High Street, Heathfield, East Sussex, England TN21 8JA
Tel 07931 639397 Email: thegreenhouseheathfield@gmail.com
Facebook Link https://www.facebook.com/TheGreenhouseHeathfield/
Instagram Link https://www.instagram.com/thegreenhouseheathfielduk/
Website www.thegreenhouseheathfield.co.uk
Other PDF's of stock available to download from website
Shop & Yard Open Hours Mon to Sat 10 am - 3 pm



Photo 8115



Photo 2527



Photo 2586



Photo 2416



Photo 2538

















## WEATHERED OAK GARDEN FURNITURE SET

Quality made in England by Woodfurn of Bristol

Beautifully naturally weathered heavy Oak garden set comprising; 7' Table, 7' Bench, x 3 Chairs and 2 large Carvers; Parasol hole; approx. 20 years old and in lovely rustic condition

Small repair to table top

Table measurements Length 7' x Width 3' 6 3/4" PRICE FOR THE SET £2000.00



Photo 1314



Photo 1509



Photo 1436



Photo 1300



Photo 2234

English Vintage c1960's country garden bench; lovely verdigris, colour, patina and weathering; constructed in Teak with traditional wood screws and dowels; good condition given its age; Measurements; Length 180cm Depth 67cm