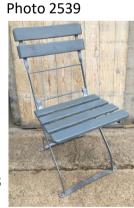

## The Green House

81 High Street, Heathfield, East Sussex, England TN21 8JA
Tel 07931 639397 Email: thegreenhouseheathfield@gmail.com
Facebook Link https://www.facebook.com/TheGreenhouseHeathfield/
Instagram Link https://www.instagram.com/thegreenhouseheathfielduk/
Website www.thegreenhouseheathfield.co.uk
Other PDF's of stock available to download from website
Shop & Yard Open Hours Mon to Sat 10 am - 3 pm



Photo 8115



Photo 2527



Photo 2586



Photo 2416



Photo 2538

















## WEATHERED OAK GARDEN FURNITURE SET

Quality made in England by Woodfurn of Bristol

Beautifully naturally weathered heavy Oak garden set comprising; 7' Table, 7' Bench, x 3 Chairs and 2 large Carvers; Parasol hole; approx. 20 years old and in lovely rustic condition

Small repair to table top

Table measurements Length 7' x Width 3' 6 3/4" PRICE FOR THE SET £2000.00



Photo 1314



Photo 1509



Photo 1436



Photo 1300



Photo 2234

English Vintage c1960's country garden bench; lovely verdigris, colour, patina and weathering; constructed in Teak with traditional wood screws and dowels; good condition given its age; Measurements; Length 180cm Depth 67cm