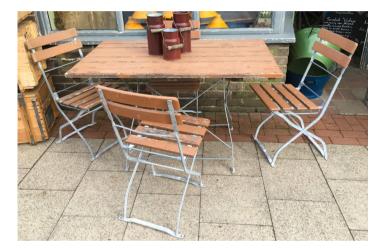

## The Green House

81 High Street, Heathfield, East Sussex, England TN21 8JA
Tel 07931 639397 Email: thegreenhouseheathfield@gmail.com
Facebook Link https://www.facebook.com/TheGreenhouseHeathfield/
Instagram Link https://www.instagram.com/thegreenhouseheathfielduk/
Website www.thegreenhouseheathfield.co.uk
Other PDF's of stock available to download from website
Shop & Yard Open Hours Mon to Sat 10 am - 3 pm



Photo 8115



Photo 2527



Photo 2586



Photo 2416



Photo 2538

















## WEATHERED OAK GARDEN FURNITURE SET

Quality made in England by Woodfurn of Bristol

Beautifully naturally weathered heavy Oak garden set comprising; 7' Table, 7' Bench, x 3 Chairs and 2 large Carvers; Parasol hole; approx. 20 years old and in lovely rustic condition

Small repair to table top

Table measurements Length 7' x Width 3' 6 3/4" PRICE FOR THE SET £2000.00



Photo 1314



Photo 1509



Photo 1436



Photo 1300



Photo 2234

English Vintage c1960's country garden bench; lovely verdigris, colour, patina and weathering; constructed in Teak with traditional wood screws and dowels; good condition given its age; Measurements; Length 180cm Depth 67cm