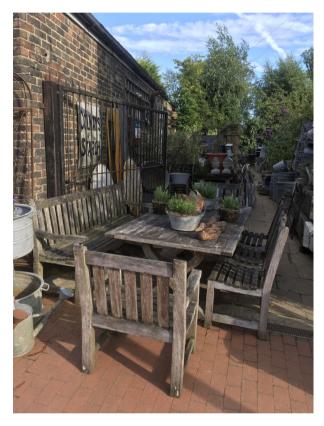

## WEATHERED OAK GARDEN FURNITURE SET

Quality made in England by Woodfurn of Bristol

Beautifully naturally weathered heavy Oak garden set comprising; 7' Table, 7' Bench, x 3 Chairs and 2 large Carvers; Parasol hole; approx. 20 years old and in lovely rustic condition

Small repair to table top

Table measurements Length 7' x Width 3' 6 3/4" PRICE FOR THE SET £2000.00

Photo 1314

Photo 1509

Photo 1436

Photo 1300

Photo 2234

English Vintage c1960's country garden bench; lovely verdigris, colour, patina and weathering; constructed in Teak with traditional wood screws and dowels; good condition given its age; Measurements; Length 180cm Depth 67cm