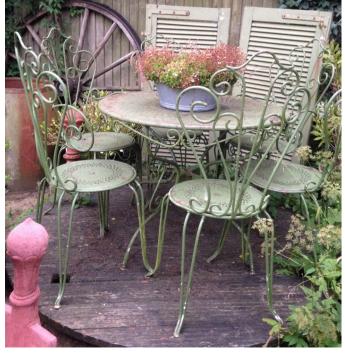

## The Green House

81 High Street, Heathfield, East Sussex, England TN21 8JA
Tel 07931 639397 Email: thegreenhouseheathfield@gmail.com
Facebook Link https://www.facebook.com/TheGreenhouseHeathfield/
Instagram Link https://www.instagram.com/thegreenhouseheathfielduk/
Website www.thegreenhouseheathfield.co.uk
Other PDF's of stock available to download from website
Shop & Yard Open Hours Mon to Sat 10 am - 3 pm



Photo 8115



Photo 2527



Photo 2586



Photo 2416



Photo 2538

















## WEATHERED OAK GARDEN FURNITURE SET

Quality made in England by Woodfurn of Bristol

Beautifully naturally weathered heavy Oak garden set comprising; 7' Table, 7' Bench, x 3 Chairs and 2 large Carvers; Parasol hole; approx. 20 years old and in lovely rustic condition

Small repair to table top

Table measurements Length 7' x Width 3' 6 3/4" PRICE FOR THE SET £2000.00



Photo 1314



Photo 1509



Photo 1436



Photo 1300



Photo 2234

English Vintage c1960's country garden bench; lovely verdigris, colour, patina and weathering; constructed in Teak with traditional wood screws and dowels; good condition given its age; Measurements; Length 180cm Depth 67cm