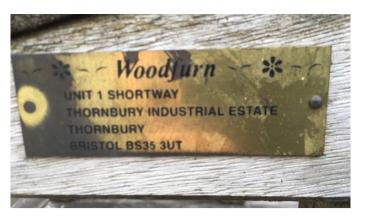

## WEATHERED OAK GARDEN FURNITURE SET

Quality made in England by Woodfurn of Bristol

Beautifully naturally weathered heavy Oak garden set comprising; 7' Table, 7' Bench, x 3 Chairs and 2 large Carvers; Parasol hole; approx. 20 years old and in lovely rustic condition