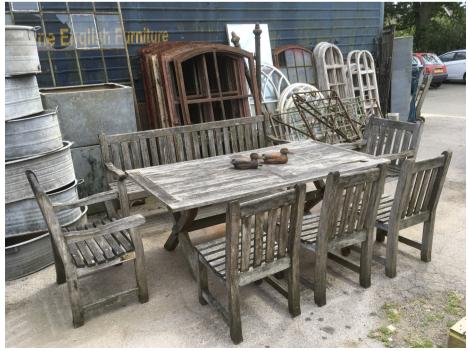

## WEATHERED OAK GARDEN FURNITURE SET

Quality made in England by Woodfurn of Bristol

Beautifully naturally weathered heavy Oak garden set comprising; 7' Table, 7' Bench, x 3 Chairs and 2 large Carvers; Parasol hole; approx. 20 years old and in lovely rustic condition

Small repair to table top

Table measurements Length 7' x Width 3' 6 3/4" PRICE FOR THE SET £2000.00

Photo 1314

Photo 1509

Photo 1436

Photo 1300

Photo 2234

English Vintage c1960's country garden bench; lovely verdigris, colour, patina and weathering; constructed in Teak with traditional wood screws and dowels; good condition given its age; Measurements; Length 180cm Depth 67cm