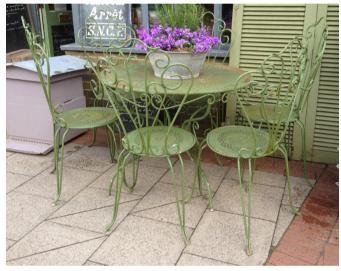

## The Green House

81 High Street, Heathfield, East Sussex, England TN21 8JA
Tel 07931 639397 Email: thegreenhouseheathfield@gmail.com
Facebook Link https://www.facebook.com/TheGreenhouseHeathfield/
Instagram Link https://www.instagram.com/thegreenhouseheathfielduk/
Website www.thegreenhouseheathfield.co.uk
Other PDF's of stock available to download from website
Shop & Yard Open Hours Mon to Sat 10 am - 3 pm



Photo 8115



Photo 2527



Photo 2586



Photo 2416



Photo 2538

















## WEATHERED OAK GARDEN FURNITURE SET

Quality made in England by Woodfurn of Bristol

Beautifully naturally weathered heavy Oak garden set comprising; 7' Table, 7' Bench, x 3 Chairs and 2 large Carvers; Parasol hole; approx. 20 years old and in lovely rustic condition

Small repair to table top

Table measurements Length 7' x Width 3' 6 3/4" PRICE FOR THE SET £2000.00



Photo 1314



Photo 1509



Photo 1436



Photo 1300



Photo 2234

English Vintage c1960's country garden bench; lovely verdigris, colour, patina and weathering; constructed in Teak with traditional wood screws and dowels; good condition given its age; Measurements; Length 180cm Depth 67cm