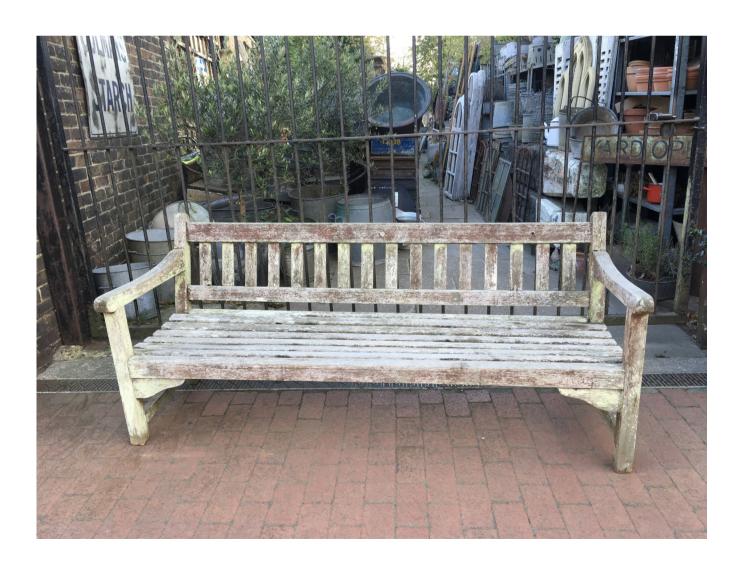

Small repair to table top

Table measurements Length 7' x Width 3' 6 3/4" PRICE FOR THE SET £2000.00

Photo 1314

Photo 1509

Photo 1436

Photo 1300

Photo 2234

English Vintage c1960's country garden bench; lovely verdigris, colour, patina and weathering; constructed in Teak with traditional wood screws and dowels; good condition given its age; Measurements; Length 180cm Depth 67cm