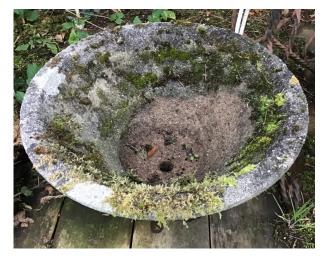

Photo 7344

Sourced and imported; France

Vintage French shallow round cast concrete planter; coarse textured finish allows moss to grow; lovely colour, verdigris and patina; with drainage; one only; would make lovely bird bath.