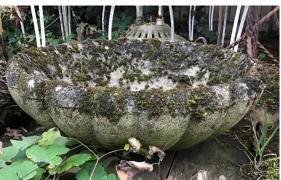

Photo 7344

Sourced and imported; France

Vintage French shallow round cast concrete planter; coarse textured finish allows moss to grow; lovely colour, verdigris and patina; with drainage; one only; would make lovely bird bath.