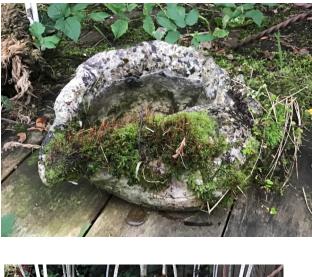

Photo 0010

Photo 0666

Photo 1598

Photo 1450

Photo 7342

Made in England

Beautifully weathered with extensive moss and verdigris; Vintage cast 'white' cement small decorative shell shaped bird bath/ planter; holds water; one only.