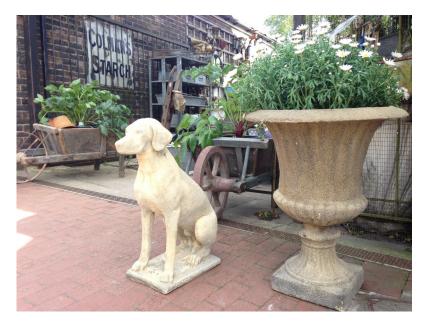

he aree House

81 High Street, Heathfield, East Sussex, England TN21 8JA Tel 07931 639397 Email: thegreenhouseheathfield@gmail.com Facebook Link https://www.facebook.com/TheGreenhouseHeathfield/ Instagram Link https://www.instagram.com/thegreenhouseheathfield/ Website www.thegreenhouseheathfield.co.uk Other PDF's of stock available to download from website Shop & Yard Open Hours Mon to Sat 10 am - 3 pm Warehouse by Appointment Mon to Fri 3pm to 7pm and Sunday 10.30am to 1.00pm





Photo 0010



Photo 0666

Photo 1598



Photo 1450



Photo 7342

Made in England

Beautifully weathered with extensive moss and verdigris; Vintage cast 'white' cement small decorative shell shaped bird bath/ planter; holds water; one only.



Photo 7344



Sourced and imported; France

Vintage French shallow round cast concrete planter; coarse textured finish allows moss to grow; lovely colour, verdigris and patina; with drainage; one only; would make lovely bird bath.





Photo 7350

Photo 7352

Made in England

Vintage c1960's-70's cast concrete decorative conical shaped planter; lovely weathered colour and verdigris; one only; similar available as pairs.