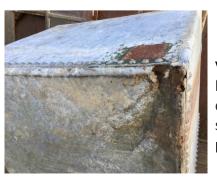

Vintage c1950's Rustic lighter weight hot dipped English galvanised former cold water tank with pot riveted construction, good oxidised colour, patina and some verdigris. Good bottom with no holes. Slight kink to top edge