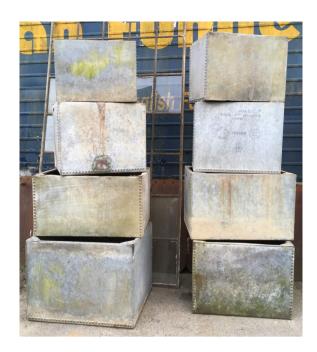

.back panel has x3 outlet holes that can be plated/ plugged; height 57 cm x width 90 cm x depth 61.5 cm



Photo's 6688 6689 6691





Vintage c1950's Rustic heavy industrial quality hot dipped English galvanised former cold water tank with pot riveted construction; excellent colour, patina and verdigris ,good condition.few small holes to bottom; Two original outlet pipes to side panel may need to be removed and or plugged. Measurements: height 62.5 cm x width 83.5 cm x depth 64.5 cm









Vintage c1950's Rustic heavy industrial quality hot dipped English galvanised former cold water tank with pot riveted construction; old writing on one side, good condition and colour, patina and some verdigris; Measurements: height 56.5 cm x width 72.5 cm x depth 54.5 cm

Photo's 6692 6693 6694 6695