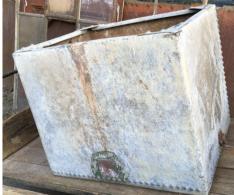

Vintage c1950's Rustic lighter weight hot dipped English galvanised former cold water tank with pot riveted construction, good oxidised colour, patina and some verdigris. Good bottom with no holes. Slight kink to top edge

Photo's 6659 6660 6561 6663 6664

Vintage c1950's rustic, heavy industrial hot dipped English galvanised former cold water tank with pot riveted construction....excellent colour, damage as per photographs to underside of corner