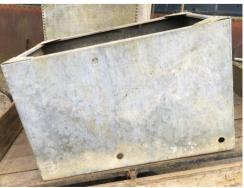

Photo's 6659 6660 6561 6663 6664

Vintage c1950's rustic, heavy industrial hot dipped English galvanised former cold water tank with pot riveted construction....excellent colour, damage as per photographs to underside of corner

Measurements: height 62 cm x width 75 cm x depth 56.5 cm

Vintage c1950's Rustic heavy industrial quality hot dipped English galvanised former cold water tank with pot riveted construction; some Verdigris, Some holes to base as per photograph....