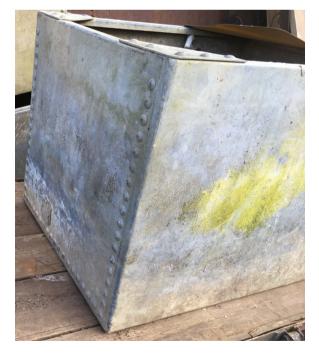

Vintage c1950's Rustic heavy industrial quality hot dipped English galvanised former cold water tank with pot riveted construction; old writing on one side, good condition and colour, patina and some verdigris; Measurements: height 56.5 cm x width 72.5 cm x depth 54.5 cm