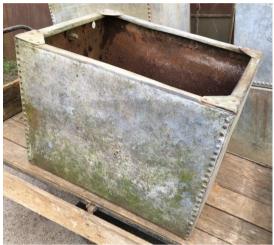

Photo's 6659 6660 6561 6663 6664

Vintage c1950's rustic, heavy industrial hot dipped English galvanised former cold water tank with pot riveted construction....excellent colour, damage as per photographs to underside of corner

Measurements: height 62 cm x width 75 cm x depth 56.5 cm

Vintage c1950's Rustic heavy industrial quality hot dipped English galvanised former cold water tank with pot riveted construction; some Verdigris, Some holes to base as per photograph....