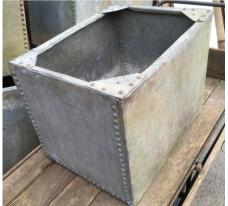

## **Collection of Vintage English Galvanised Cold Water Tanks**

Vintage c1950's Rustic industrial quality hot dipped English galvanised former cold water tank with pot riveted construction; lovely dark oxidised colour, patina and verdigris.

Measurements: height 67.5 cm x width 91cm x depth 74 cm . Excellent condition, no holes to bottom, slight kink to back panel.

Photo's 6654 6655 6656 6658

Measurements: height 53 cm x width 93 cm x depth 62 cm