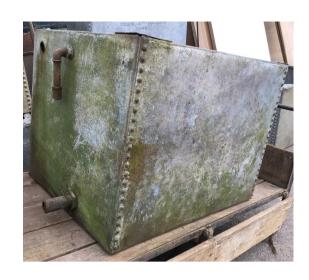

Vintage c1950's Rustic lighter weight hot dipped English galvanised former cold water tank with pot riveted construction, good oxidised colour, patina and some verdigris. Good bottom with no holes. Slight kink to top edge

Photo's 6659 6660 6561 6663 6664

Vintage c1950's rustic, heavy industrial hot dipped English galvanised former cold water tank with pot riveted construction....excellent colour, damage as per photographs to underside of corner