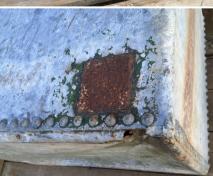

Measurements: height 62 cm x width 75 cm x depth 56.5 cm

Vintage c1950's Rustic heavy industrial quality hot dipped English galvanised former cold water tank with pot riveted construction; some Verdigris, Some holes to base as per photograph....