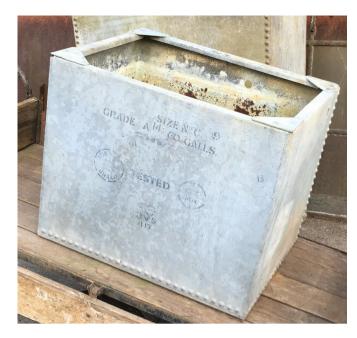

Vintage c1950's Rustic heavy industrial quality hot dipped English galvanised former cold water tank with pot riveted construction; old writing on one side, good condition and colour, patina and some verdigris; Measurements: height 56.5 cm x width 72.5 cm x depth 54.5 cm