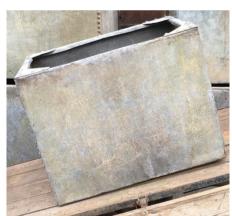

Measurements: height 62 cm x width 75 cm x depth 56.5 cm

Vintage c1950's Rustic heavy industrial quality hot dipped English galvanised former cold water tank with pot riveted construction; some Verdigris, Some holes to base as per photograph....

Measurements: height 51 cm x width 67.5 x depth 51 cm

Photo's 6565 6657 6658

measurements: height 62.5 x width 75 cm x depth 56.5 cm

Vintage c1950's Rustic heavy industrial quality hot dipped English galvanised former cold water tank with pot riveted construction; X3 pipe outlet holes to back panel as per photograph.