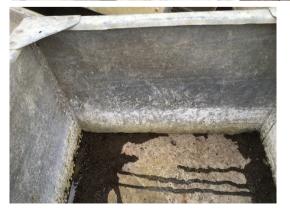

Measurements: height 62 cm x width 75 cm x depth 56.5 cm

Vintage c1950's Rustic heavy industrial quality hot dipped English galvanised former cold water tank with pot riveted construction; some Verdigris, Some holes to base as per photograph....

Measurements: height 51 cm x width 67.5 x depth 51 cm

Photo's 6565 6657 6658

measurements: height 62.5 x width 75 cm x depth 56.5 cm

Vintage c1950's Rustic heavy industrial quality hot dipped English galvanised former cold water tank with pot riveted construction; X3 pipe outlet holes to back panel as per photograph.