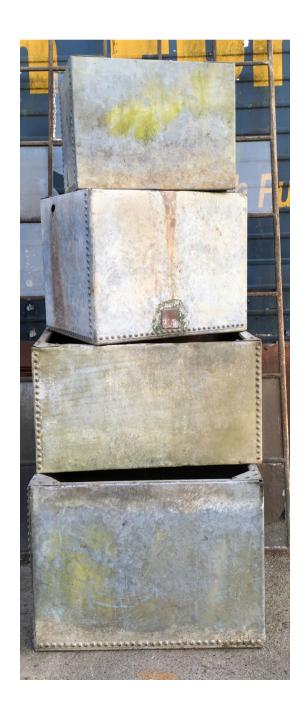

## **Collection of Vintage English Galvanised Cold Water Tanks**

Vintage c1950's Rustic industrial quality hot dipped English galvanised former cold water tank with pot riveted construction; lovely dark oxidised colour, patina and verdigris.

Measurements: height 67.5 cm x width 91cm x depth 74 cm . Excellent condition, no holes to bottom, slight kink to back panel.

Photo's 6654 6655 6656 6658

Measurements: height 53 cm x width 93 cm x depth 62 cm

Vintage c1950's Rustic lighter weight hot dipped English galvanised former cold water tank with pot riveted construction, good oxidised colour, patina and some verdigris. Good bottom with no holes. Slight kink to top edge

Photo's 6659 6660 6561 6663 6664

Vintage c1950's rustic, heavy industrial hot dipped English galvanised former cold water tank with pot riveted construction....excellent colour, damage as per photographs to underside of corner