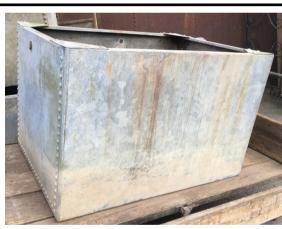

Vintage c1950's Rustic lighter weight hot dipped English galvanised former cold water tank with pot riveted construction, good oxidised colour, patina and some verdigris. Good bottom with no holes. Slight kink to top edge

Photo's 6659 6660 6561 6663 6664

Vintage c1950's rustic, heavy industrial hot dipped English galvanised former cold water tank with pot riveted construction....excellent colour, damage as per photographs to underside of corner