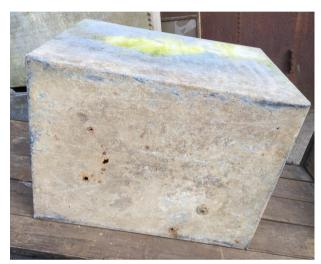

Vintage c1950's Rustic heavy industrial quality hot dipped English galvanised former cold water tank with pot riveted construction; old writing on one side, good condition and colour, patina and some verdigris; Measurements: height 56.5 cm x width 72.5 cm x depth 54.5 cm