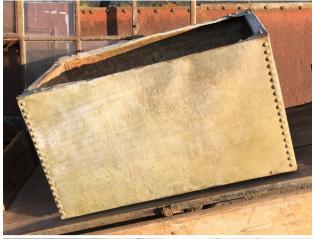

## **Collection of Vintage English Galvanised Cold Water Tanks**

Vintage c1950's Rustic industrial quality hot dipped English galvanised former cold water tank with pot riveted construction; lovely dark oxidised colour, patina and verdigris.

Measurements: height 67.5 cm x width 91cm x depth 74 cm . Excellent condition, no holes to bottom, slight kink to back panel.

Photo's 6654 6655 6656 6658

Measurements: height 53 cm x width 93 cm x depth 62 cm