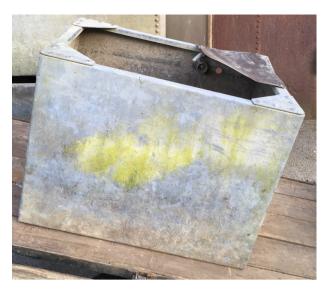

Vintage c1950's Rustic heavy industrial quality hot dipped English galvanised former cold water tank with pot riveted construction; old writing on one side, good condition and colour, patina and some verdigris; Measurements: height 56.5 cm x width 72.5 cm x depth 54.5 cm