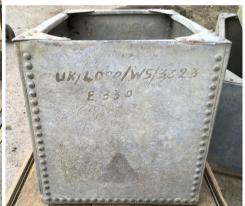

Vintage c1950's Rustic heavy industrial quality hot dipped English galvanised former cold water tank with pot riveted construction; old writing on one side, good condition and colour, patina and some verdigris; Measurements: height 56.5 cm x width 72.5 cm x depth 54.5 cm