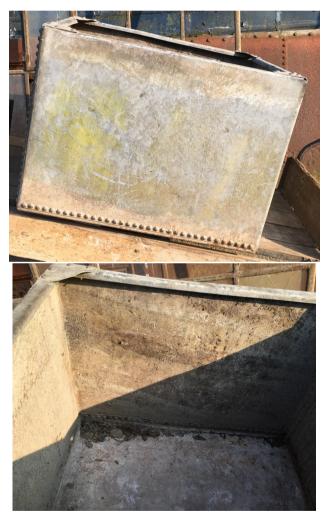

## **Collection of Vintage English Galvanised Cold Water Tanks**

Vintage c1950's Rustic industrial quality hot dipped English galvanised former cold water tank with pot riveted construction; lovely dark oxidised colour, patina and verdigris.

Measurements: height 67.5 cm x width 91cm x depth 74 cm . Excellent condition, no holes to bottom, slight kink to back panel.

Photo's 6654 6655 6656 6658

Measurements: height 53 cm x width 93 cm x depth 62 cm