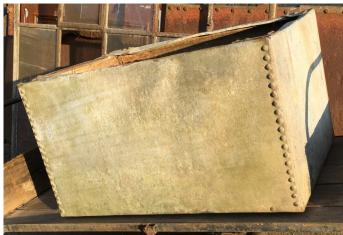

Vintage c1950's Rustic lighter weight hot dipped English galvanised former cold water tank with pot riveted construction, good oxidised colour, patina and some verdigris. Good bottom with no holes. Slight kink to top edge

Photo's 6659 6660 6561 6663 6664

Vintage c1950's rustic, heavy industrial hot dipped English galvanised former cold water tank with pot riveted construction....excellent colour, damage as per photographs to underside of corner