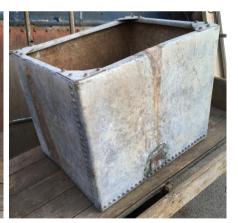

Measurements: height 62 cm x width 75 cm x depth 56.5 cm

Vintage c1950's Rustic heavy industrial quality hot dipped English galvanised former cold water tank with pot riveted construction; some Verdigris, Some holes to base as per photograph....

Measurements: height 51 cm x width 67.5 x depth 51 cm

Photo's 6565 6657 6658

measurements: height 62.5 x width 75 cm x depth 56.5 cm

Vintage c1950's Rustic heavy industrial quality hot dipped English galvanised former cold water tank with pot riveted construction; X3 pipe outlet holes to back panel as per photograph.