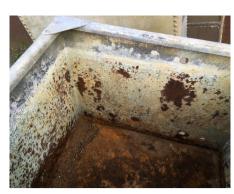

Measurements: height 62 cm x width 75 cm x depth 56.5 cm

Vintage c1950's Rustic heavy industrial quality hot dipped English galvanised former cold water tank with pot riveted construction; some Verdigris, Some holes to base as per photograph....

Measurements: height 51 cm x width 67.5 x depth 51 cm

Photo's 6565 6657 6658

measurements: height 62.5 x width 75 cm x depth 56.5 cm

Vintage c1950's Rustic heavy industrial quality hot dipped English galvanised former cold water tank with pot riveted construction; X3 pipe outlet holes to back panel as per photograph.