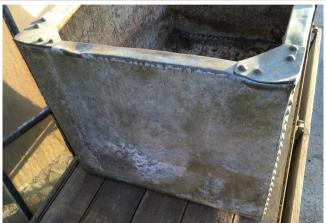

Photo's 6688 6689 6691

Vintage c1950's Rustic heavy industrial quality hot dipped English galvanised former cold water tank with pot riveted construction; excellent colour, patina and verdigris ,good condition.few small holes to bottom; Two original outlet pipes to side panel may need to be removed and or plugged. Measurements: height 62.5 cm x width 83.5 cm x depth 64.5 cm