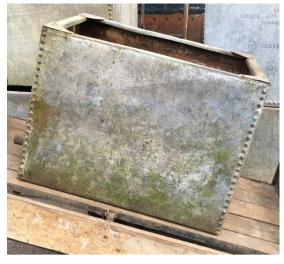

## **Collection of Vintage English Galvanised Cold Water Tanks**

Vintage c1950's Rustic industrial quality hot dipped English galvanised former cold water tank with pot riveted construction; lovely dark oxidised colour, patina and verdigris.

Measurements: height 67.5 cm x width 91cm x depth 74 cm . Excellent condition, no holes to bottom, slight kink to back panel.

Photo's 6654 6655 6656 6658

Measurements: height 53 cm x width 93 cm x depth 62 cm