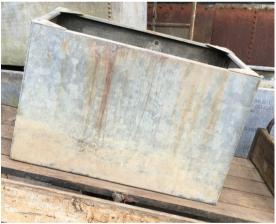

## **Collection of Vintage English Galvanised Cold Water Tanks**

Vintage c1950's Rustic industrial quality hot dipped English galvanised former cold water tank with pot riveted construction; lovely dark oxidised colour, patina and verdigris.

Measurements: height 67.5 cm x width 91cm x depth 74 cm . Excellent condition, no holes to bottom, slight kink to back panel.

Photo's 6654 6655 6656 6658

Measurements: height 53 cm x width 93 cm x depth 62 cm