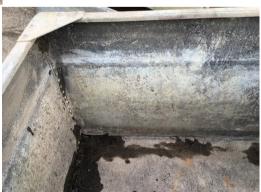

Measurements: height 62 cm x width 75 cm x depth 56.5 cm

Vintage c1950's Rustic heavy industrial quality hot dipped English galvanised former cold water tank with pot riveted construction; some Verdigris, Some holes to base as per photograph....

Measurements: height 51 cm x width 67.5 x depth 51 cm

Photo's 6565 6657 6658

measurements: height 62.5 x width 75 cm x depth 56.5 cm

Vintage c1950's Rustic heavy industrial quality hot dipped English galvanised former cold water tank with pot riveted construction; X3 pipe outlet holes to back panel as per photograph.