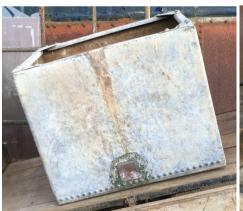

## **Collection of Vintage English Galvanised Cold Water Tanks**

Vintage c1950's Rustic industrial quality hot dipped English galvanised former cold water tank with pot riveted construction; lovely dark oxidised colour, patina and verdigris.

Measurements: height 67.5 cm x width 91cm x depth 74 cm . Excellent condition, no holes to bottom, slight kink to back panel.

Photo's 6654 6655 6656 6658

Measurements: height 53 cm x width 93 cm x depth 62 cm