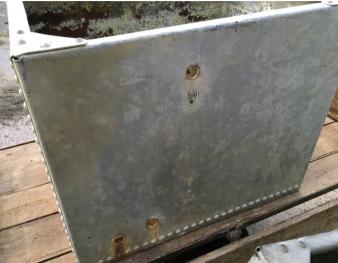

Measurements: height 51 cm x width 67.5 x depth 51 cm

Photo's 6565 6657 6658

measurements: height 62.5 x width 75 cm x depth 56.5 cm

Vintage c1950's Rustic heavy industrial quality hot dipped English galvanised former cold water tank with pot riveted construction; X3 pipe outlet holes to back panel as per photograph.

Photo's 6684

6685

6686

6687

Vintage c1950's Rustic heavy industrial quality hot dipped English galvanised former cold water tank with pot riveted construction; .back panel has x3 outlet holes that can be plated/ plugged; height 57 cm x width 90 cm x depth 61.5 cm