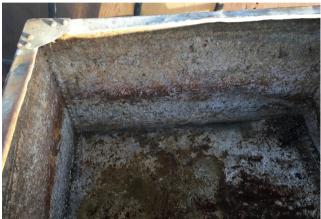

Measurements: height 62 cm x width 75 cm x depth 56.5 cm

Vintage c1950's Rustic heavy industrial quality hot dipped English galvanised former cold water tank with pot riveted construction; some Verdigris, Some holes to base as per photograph....

Measurements: height 51 cm x width 67.5 x depth 51 cm

Photo's 6565 6657 6658

measurements: height 62.5 x width 75 cm x depth 56.5 cm

Vintage c1950's Rustic heavy industrial quality hot dipped English galvanised former cold water tank with pot riveted construction; X3 pipe outlet holes to back panel as per photograph.