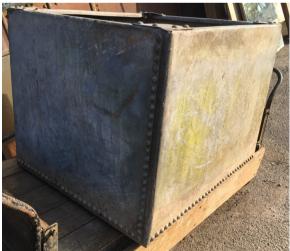

Photo's 6659 6660 6561 6663 6664

Vintage c1950's rustic, heavy industrial hot dipped English galvanised former cold water tank with pot riveted construction....excellent colour, damage as per photographs to underside of corner

Measurements: height 62 cm x width 75 cm x depth 56.5 cm

Vintage c1950's Rustic heavy industrial quality hot dipped English galvanised former cold water tank with pot riveted construction; some Verdigris, Some holes to base as per photograph....