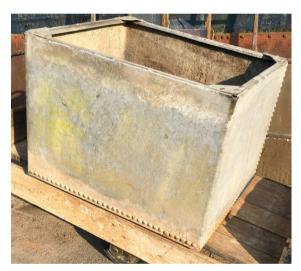

Vintage c1950's Rustic lighter weight hot dipped English galvanised former cold water tank with pot riveted construction, good oxidised colour, patina and some verdigris. Good bottom with no holes. Slight kink to top edge

Photo's 6659 6660 6561 6663 6664

Vintage c1950's rustic, heavy industrial hot dipped English galvanised former cold water tank with pot riveted construction....excellent colour, damage as per photographs to underside of corner