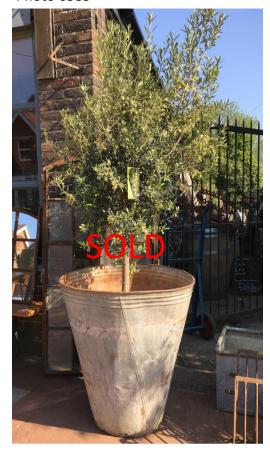

## Photo 6585

Photo 6594

Sourced and imported from Turkey; Vintage c1950's-60's, large rustic worn and used galvanised conical shaped olive collection and transport vessel; measurements H79 cm x Top Dia 75cm approx; Iconic shape ideal topiary standard shrub/garden planter.