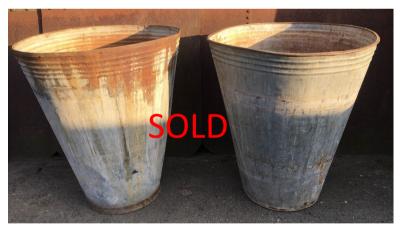

Sourced and imported from Turkey; Vintage c1950's-60's, large rustic worn and used galvanised conical shaped olive collection and transport vessel; measurements H78 cm x Top Dia 74cm approx; Iconic shape ideal topiary standard shrub/garden planter.