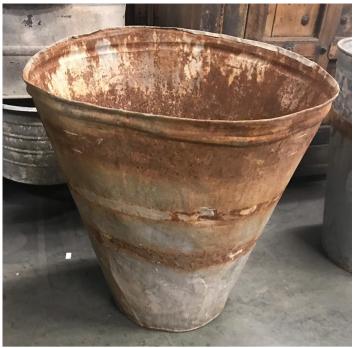

## Photo 6585

Photo 6594

Sourced and imported from Turkey; Vintage c1950's-60's, large rustic worn and used galvanised conical shaped olive collection and transport vessel; measurements H79 cm x Top Dia 75cm approx; Iconic shape ideal topiary standard shrub/garden planter.