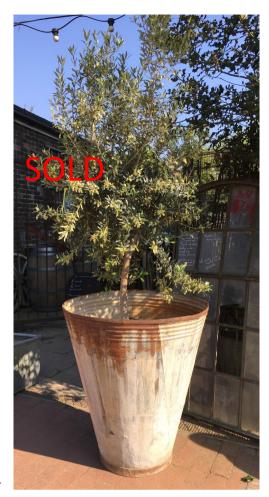

## Photo 6585

Photo 6594

Sourced and imported from Turkey; Vintage c1950's-60's, large rustic worn and used galvanised conical shaped olive collection and transport vessel; measurements H79 cm x Top Dia 75cm approx; Iconic shape ideal topiary standard shrub/garden planter.