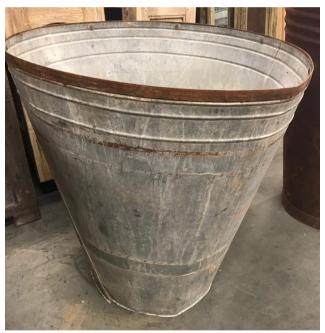

Sourced and imported from Turkey; Vintage c1950's-60's, large rustic worn and used galvanised conical shaped olive collection and transport vessel; measurements H78 cm x Top Dia 74cm approx; Iconic shape ideal topiary standard shrub/garden planter.