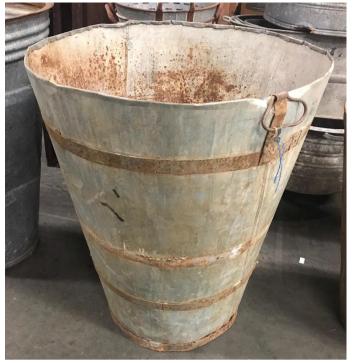

## Photo 6585

Photo 6594

Sourced and imported from Turkey; Vintage c1950's-60's, large rustic worn and used galvanised conical shaped olive collection and transport vessel; measurements H79 cm x Top Dia 75cm approx; Iconic shape ideal topiary standard shrub/garden planter.