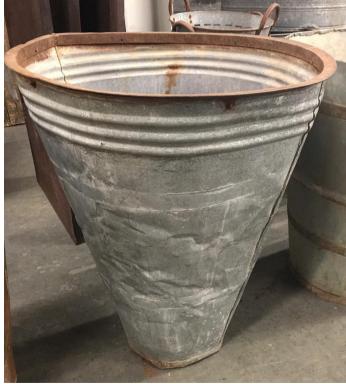

Sourced and imported from Turkey; Vintage c1950's-60's, large rustic worn and used galvanised conical shaped olive collection and transport vessel; measurements H78 cm x Top Dia 74cm approx; Iconic shape ideal topiary standard shrub/garden planter.