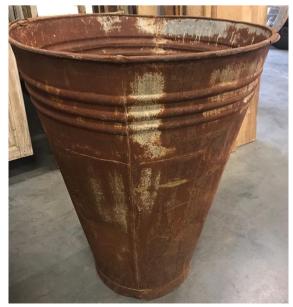

## Photo 6585

Photo 6594

Sourced and imported from Turkey; Vintage c1950's-60's, large rustic worn and used galvanised conical shaped olive collection and transport vessel; measurements H79 cm x Top Dia 75cm approx; Iconic shape ideal topiary standard shrub/garden planter.