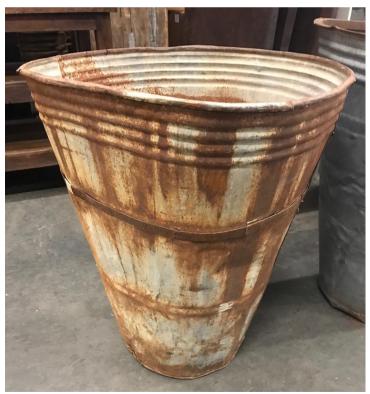

Sourced and imported from Turkey; Vintage c1950's-60's, large rustic worn and used galvanised conical shaped olive collection and transport vessel; measurements H78 cm x Top Dia 74cm approx; Iconic shape ideal topiary standard shrub/garden planter.