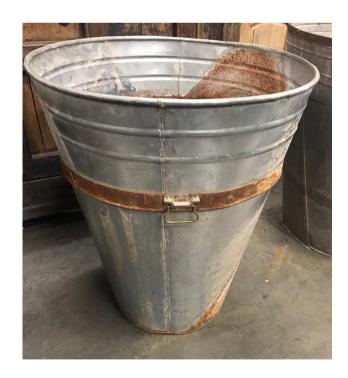

Sourced and imported from Turkey; Vintage c1950's-60's, large rustic worn and used galvanised conical shaped olive collection and transport vessel; measurements H78 cm x Top Dia 74cm approx; Iconic shape ideal topiary standard shrub/garden planter.