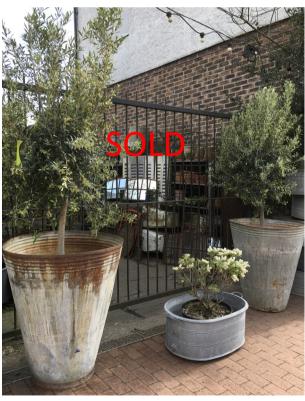

Sourced and imported from Turkey; Vintage c1950's-60's, large rustic worn and used galvanised conical shaped olive collection and transport vessel; measurements H78 cm x Top Dia 74cm approx; Iconic shape ideal topiary standard shrub/garden planter.