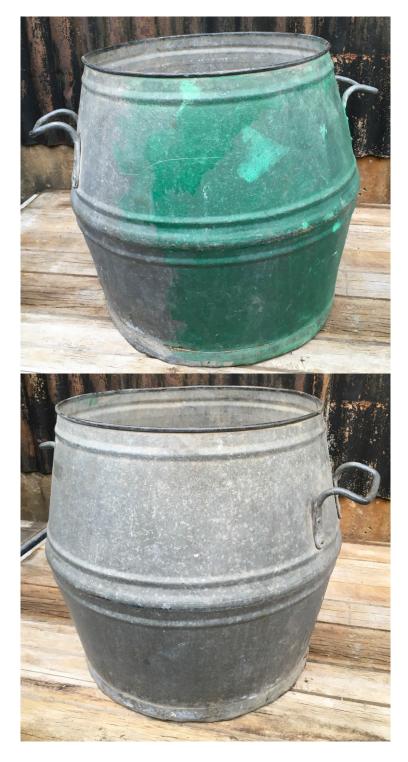

The Green House

81 High Street, Heathfield, East Sussex TN21 8JA Tel 07931 639397 Email: thegreenhouseheathfield@gmail.com

Facebook Link https://www.facebook.com/TheGreenhouseHeathfield/

Sourced and imported; Belgium Vintage c1930's heavy industrial quality galvanised dolly/ original wash tub; ideal decorative planter; this one has some green paint to part of the external surface.