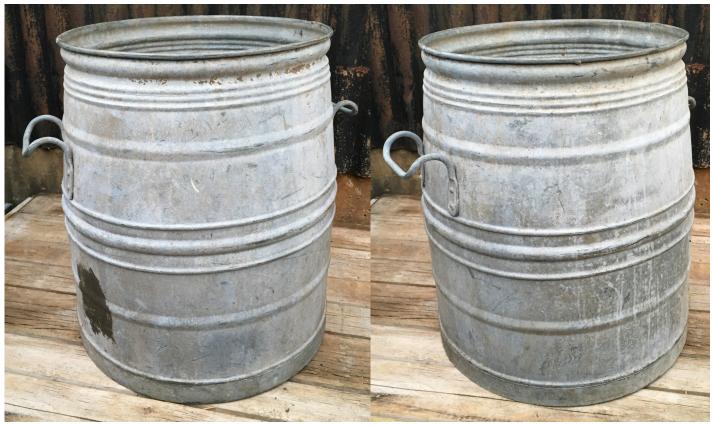

The Green House

81 High Street, Heathfield, East Sussex TN21 8JA Tel 07931 639397 Email: thegreenhouseheathfield@gmail.com

Facebook Link https://www.facebook.com/TheGreenhouseHeathfield/

Sourced and imported; Belgium Vintage c1930's heavy industrial quality galvanised dolly/ original wash tub; ideal decorative planter; this one has some green paint to part of the external surface.

Sourced and imported; Belgium

Vintage galvanised c1930's heavy industrial quality dolly/ original wash tub; ideal decorative planter;

Sourced and imported; Belgium ∎∎ Vintage galvanised c1930's heavy indus-

trial quality dolly/ original wash tub; ideal decorative planter;