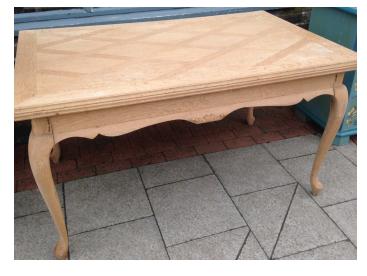

Photo 4260

Sourced and Imported Netherlands

Antique C1890 original Mahogany table; now professionally cut and restored to form a pair of decorative side tables

See Photo 4801 below

Photo 4801 Sourced and Imported Netherlands