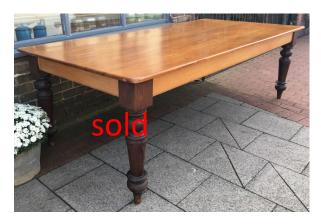

Sourced and Imported France

Photo 0417 Original Finish

Sourced and Imported Netherlands

Photo 2171 Sanded and restored finish

Sourced and Imported Netherlands

Photo 4856

Sourced and Imported France

Antique C1890 French country kitchen table with hand stripped cherry frame; stripped chestnut planked top