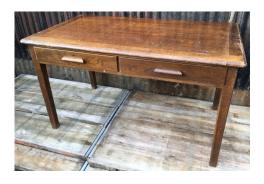

Made in England by Abbess original commercial office desk/ table with two large drawers; solid oak frame with veneered oak top; newly hand stripped with 'raw' finish which will oxidise/ mellow in time and use; available as is or bespoke clear or coloured, lacquered or French polished finish;

Measurements: length 4'6" x depth 2'6" x height 2'6 1/2" (height to underside 2')

One available: £475.

Photo 0871 South African Yellow-wood; Original finish.

Photo 1896 South African Yellow-wood; New finish