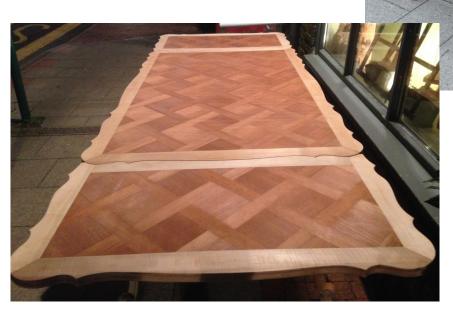

Photo 4260

Sourced and Imported Netherlands

Antique C1890 original Mahogany table; now professionally cut and restored to form a pair of decorative side tables

See Photo 4801 below

Photo 4801 Sourced and Imported Netherlands