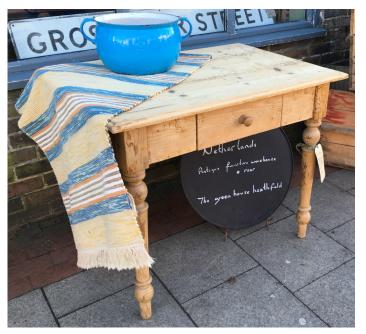

Sourced and Imported France

Photo 0417 Original Finish

Sourced and Imported Netherlands

Photo 2171 Sanded and restored finish

Sourced and Imported Netherlands

Photo 4856

Sourced and Imported France

Antique C1890 French country kitchen table with hand stripped cherry frame; stripped chestnut planked top