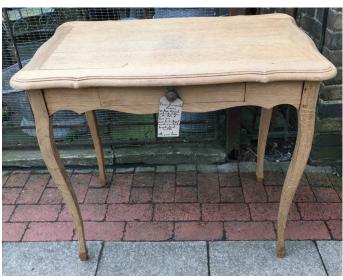

Sourced and Imported France

Photo 0417 Original Finish

Sourced and Imported Netherlands

Photo 2171 Sanded and restored finish

Sourced and Imported Netherlands

Photo 4856

Sourced and Imported France

Antique C1890 French country kitchen table with hand stripped cherry frame; stripped chestnut planked top