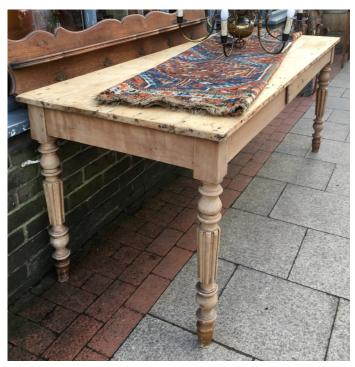

Made in England by Abbess original commercial office desk/ table with two large drawers; solid oak frame with veneered oak top; newly hand stripped with 'raw' finish which will oxidise/ mellow in time and use; available as is or bespoke clear or coloured, lacquered or French polished finish;

Measurements: length 4'6" x depth 2'6" x height 2'6 1/2" (height to underside 2')

One available: £475.

Photo 0871 South African Yellow-wood; Original finish.

Photo 1896 South African Yellow-wood; New finish