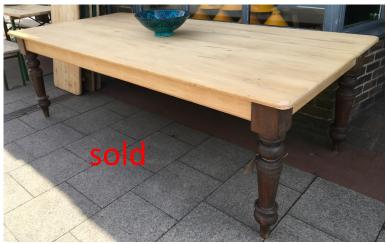

Sourced and Imported France

Photo 0417 Original Finish

Sourced and Imported Netherlands

Photo 2171 Sanded and restored finish

Sourced and Imported Netherlands

Photo 4856

Sourced and Imported France

Antique C1890 French country kitchen table with hand stripped cherry frame; stripped chestnut planked top