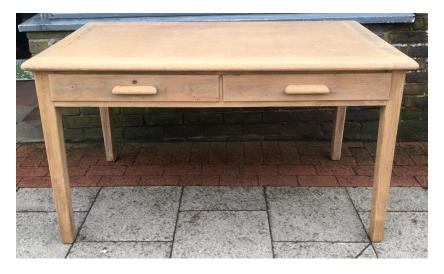

Made in England by Abbess original commercial office desk/ table with two large drawers; solid oak frame with veneered oak top; newly hand stripped with 'raw' finish which will oxidise/ mellow in time and use; available as is or bespoke clear or coloured, lacquered or French polished finish;

Measurements: length 4'6" x depth 2'6" x height 2'6 1/2" (height to underside 2')

One available: £475.

Photo 0871 South African Yellow-wood; Original finish.

Photo 1896 South African Yellow-wood; New finish