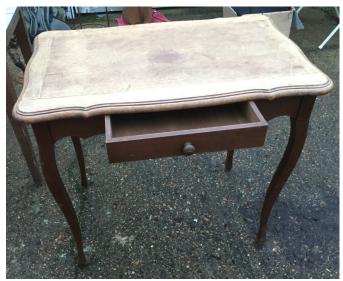

Sourced and Imported France

Photo 0417 Original Finish

Sourced and Imported Netherlands

Photo 2171 Sanded and restored finish

Sourced and Imported Netherlands

Photo 4856

Sourced and Imported France

Antique C1890 French country kitchen table with hand stripped cherry frame; stripped chestnut planked top