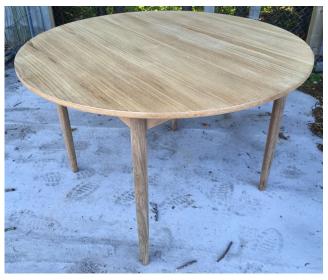

Measurements: length 4'6" x depth 2'6" x height 2'6 1/2" (height to underside 2')

One available: £475.

Photo 0871 South African Yellow-wood; Original finish.

Photo 1896 South African Yellow-wood; New finish