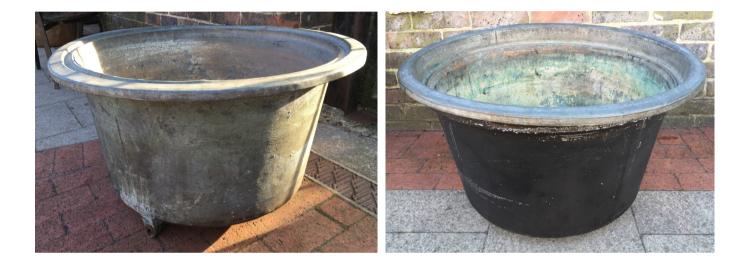

## LARGE ANTIQUE COPPER PLANTERS / LOG BINS

Individually Sourced and Imported; Germany

Antique c1890—1910 pressed solid copper, former washing tub / boiler; originally built in with fire beneath to boil / wash clothes; variable colour and patina; Some with newly fabricated heavy iron stands; ideal as decorative fireside log bins or garden planters; overall measurements (Excluding stand) : Height approx. 42cm x Diameter 73cm

Prices from £250.00 each excluding stand. Current Stock 2,

Prices £450.00 to £600.00 each including stand. Current Stock 6