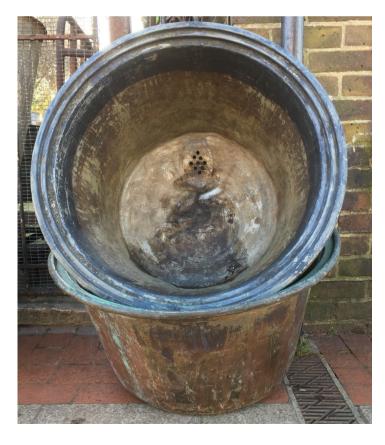

## LARGE ANTIQUE COPPER PLANTERS / LOG BINS

Individually Sourced and Imported; Germany

Antique c1890—1910 pressed solid copper, former washing tub / boiler; originally built in with fire beneath to boil / wash clothes; variable colour and patina; Some with newly fabricated heavy iron stands; ideal as decorative fireside log bins or garden planters; overall measurements (Excluding stand) : Height approx. 42cm x Diameter 73cm

Prices from £250.00 each excluding stand. Current Stock 2,

Prices £450.00 to £600.00 each including stand. Current Stock 6