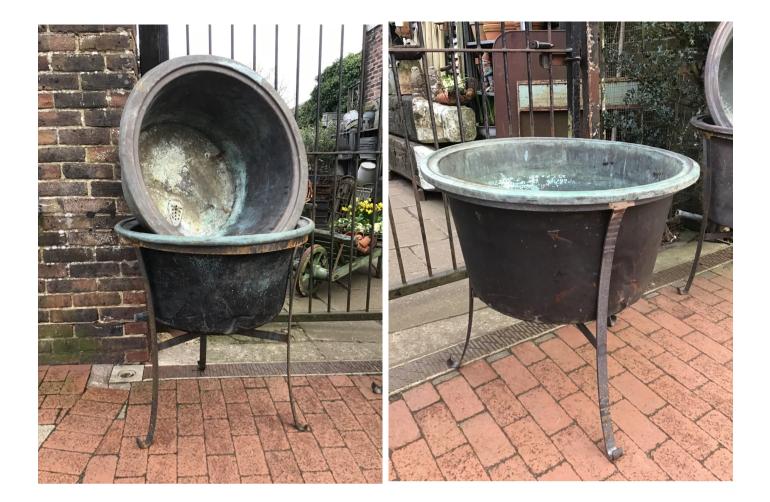

## LARGE ANTIQUE COPPER PLANTERS / LOG BINS

Individually Sourced and Imported; Germany

Antique c1890—1910 pressed solid copper, former washing tub / boiler; originally built in with fire beneath to boil / wash clothes; variable colour and patina; Some with newly fabricated heavy iron stands; ideal as decorative fireside log bins or garden planters; overall measurements (Excluding stand) : Height approx. 42cm x Diameter 73cm

Prices from £250.00 each excluding stand. Current Stock 2,

Prices £450.00 to £600.00 each including stand. Current Stock 6