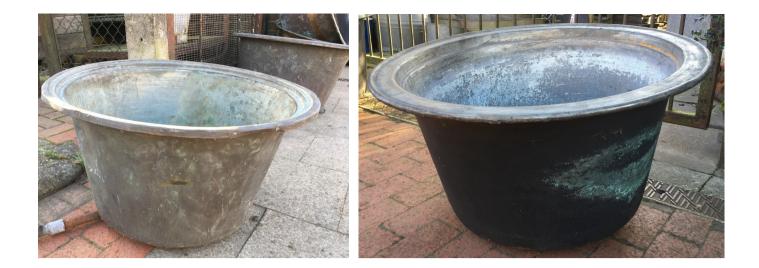

## LARGE ANTIQUE COPPER PLANTERS / LOG BINS

Individually Sourced and Imported; Germany

Antique c1890—1910 pressed solid copper, former washing tub / boiler; originally built in with fire beneath to boil / wash clothes; variable colour and patina; Some with newly fabricated heavy iron stands; ideal as decorative fireside log bins or garden planters; overall measurements (Excluding stand) : Height approx. 42cm x Diameter 73cm

Prices from £250.00 each excluding stand. Current Stock 2,

Prices £450.00 to £600.00 each including stand. Current Stock 6