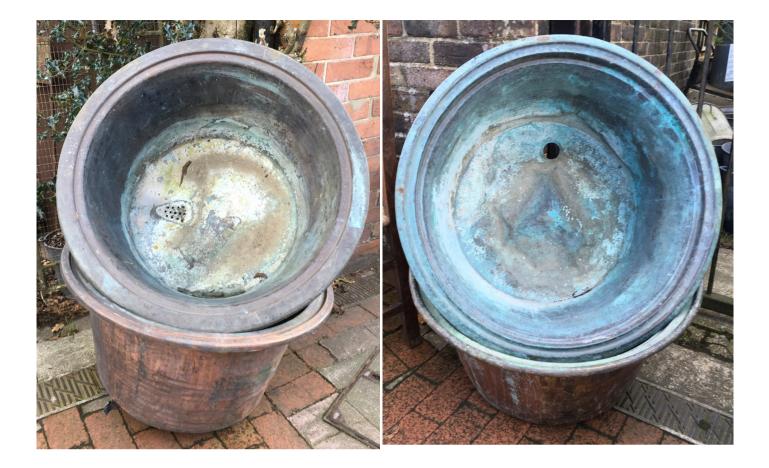

## LARGE ANTIQUE COPPER PLANTERS / LOG BINS

Individually Sourced and Imported; Germany

Antique c1890—1910 pressed solid copper, former washing tub / boiler; originally built in with fire beneath to boil / wash clothes; variable colour and patina; Some with newly fabricated heavy iron stands; ideal as decorative fireside log bins or garden planters; overall measurements (Excluding stand) : Height approx. 42cm x Diameter 73cm