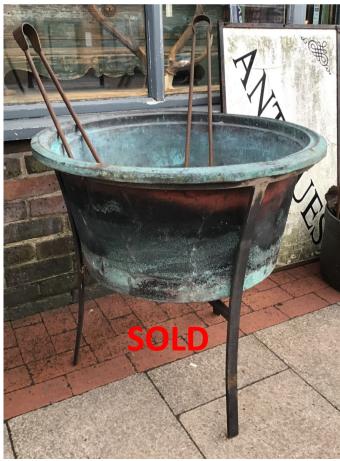

## LARGE ANTIQUE COPPER PLANTERS / LOG BINS

Individually Sourced and Imported; Germany

Antique c1890—1910 pressed solid copper, former washing tub / boiler; originally built in with fire beneath to boil / wash clothes; variable colour and patina; Some with newly fabricated heavy iron stands; ideal as decorative fireside log bins or garden planters; overall measurements (Excluding stand) : Height approx. 42cm x Diameter 73cm

Prices from £250.00 each excluding stand. Current Stock 2,

Prices £450.00 to £600.00 each including stand. Current Stock 6