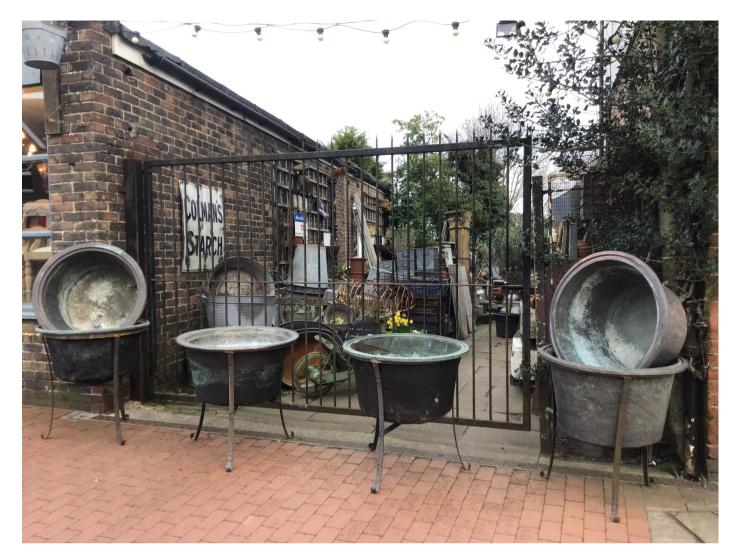

## LARGE ANTIQUE COPPER PLANTERS / LOG BINS

Individually Sourced and Imported; Germany

Antique c1890—1910 pressed solid copper, former washing tub / boiler; originally built in with fire beneath to boil / wash clothes; variable colour and patina; Some with newly fabricated heavy iron stands; ideal as decorative fireside log bins or garden planters; overall measurements (Excluding stand) : Height approx. 42cm x Diameter 73cm

Prices from £250.00 each excluding stand. Current Stock 2,

Prices £450.00 to £600.00 each including stand. Current Stock 6

## For sale individually or collectively; trade enquiries welcome.