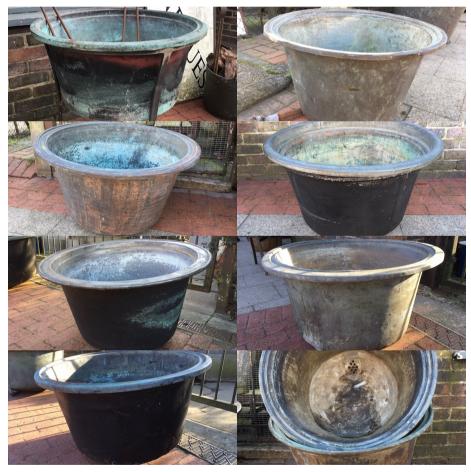

## LARGE ANTIQUE COPPER PLANTERS / LOG BINS

Individually Sourced and Imported; Germany

Antique c1890—1910 pressed solid copper, former washing tub / boiler; originally built in with fire beneath to boil / wash clothes; variable colour and patina; Some with newly fabricated heavy iron stands; ideal as decorative fireside log bins or garden planters; overall measurements (Excluding stand) : Height approx. 42cm x Diameter 73cm

Prices from £250.00 each excluding stand. Current Stock 2,

Prices £450.00 to £600.00 each including stand. Current Stock 6