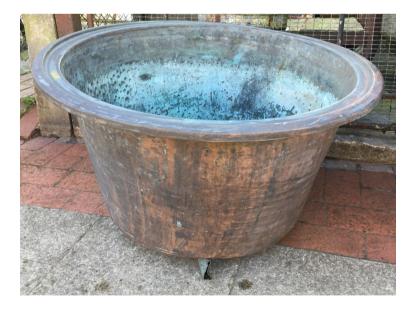

## LARGE ANTIQUE COPPER PLANTERS / LOG BINS

Individually Sourced and Imported; Germany

Antique c1890—1910 pressed solid copper, former washing tub / boiler; originally built in with fire beneath to boil / wash clothes; variable colour and patina; Some with newly fabricated heavy iron stands; ideal as decorative fireside log bins or garden planters; overall measurements (Excluding stand) : Height approx. 42cm x Diameter 73cm

Prices from £250.00 each excluding stand. Current Stock 2,

Prices £450.00 to £600.00 each including stand. Current Stock 6