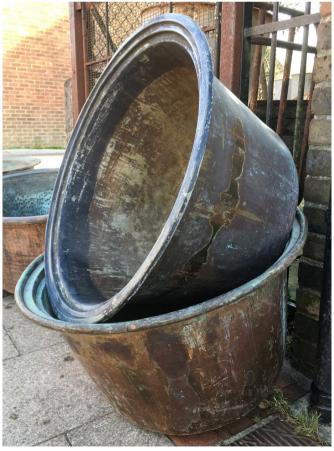

## LARGE ANTIQUE COPPER PLANTERS / LOG BINS

Individually Sourced and Imported; Germany

Antique c1890—1910 pressed solid copper, former washing tub / boiler; originally built in with fire beneath to boil / wash clothes; variable colour and patina; Some with newly fabricated heavy iron stands; ideal as decorative fireside log bins or garden planters; overall measurements (Excluding stand) : Height approx. 42cm x Diameter 73cm

Prices from £250.00 each excluding stand. Current Stock 2,

Prices £450.00 to £600.00 each including stand. Current Stock 6