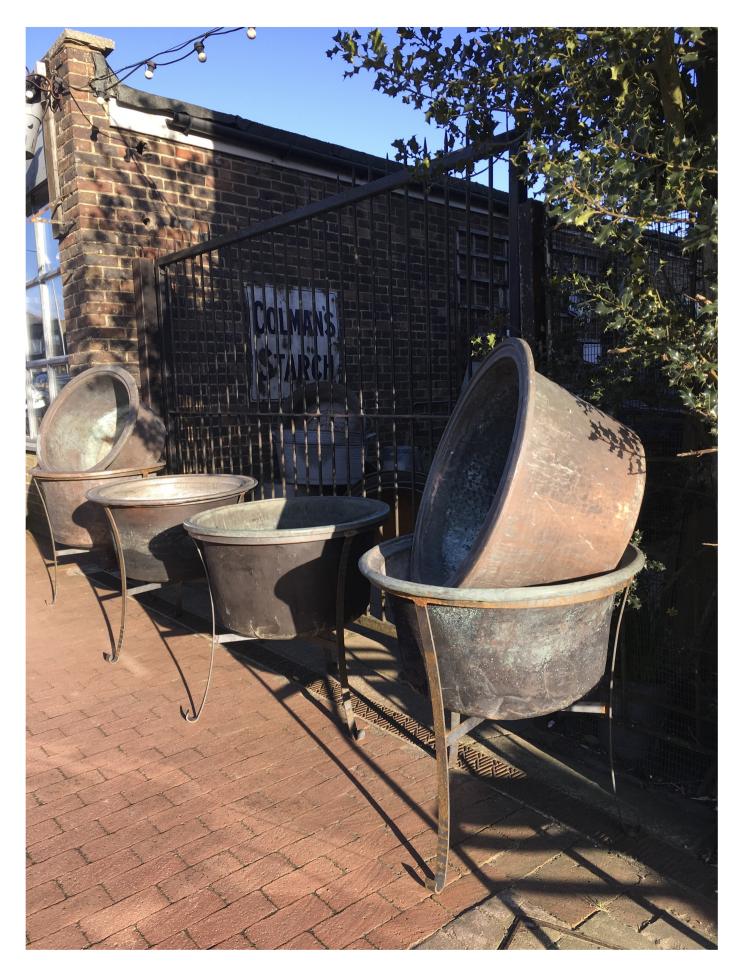

## LARGE ANTIQUE COPPER PLANTERS / LOG BINS

Individually Sourced and Imported; Germany

Antique c1890—1910 pressed solid copper, former washing tub / boiler; originally built in with fire beneath to boil / wash clothes; variable colour and patina; Some with newly fabricated heavy iron stands; ideal as decorative fireside log bins or garden planters; overall measurements (Excluding stand) : Height approx. 42cm x Diameter 73cm

Prices from £250.00 each excluding stand. Current Stock 2,

Prices £450.00 to £600.00 each including stand. Current Stock 6