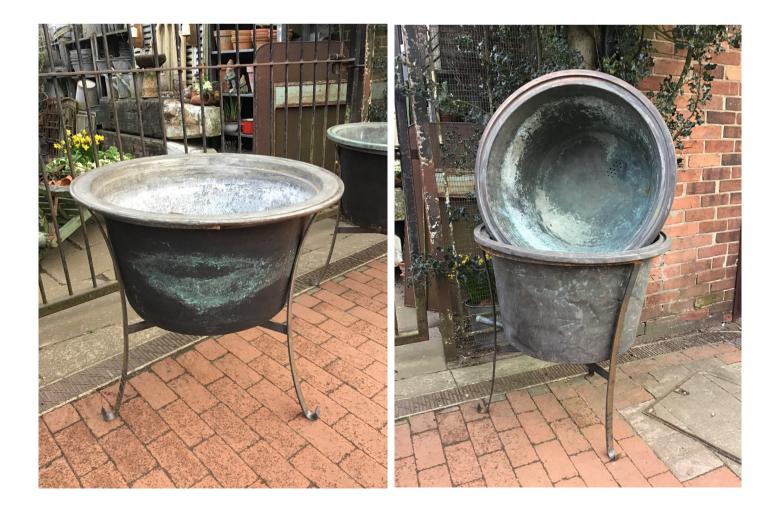

## LARGE ANTIQUE COPPER PLANTERS / LOG BINS

Individually Sourced and Imported; Germany

Antique c1890—1910 pressed solid copper, former washing tub / boiler; originally built in with fire beneath to boil / wash clothes; variable colour and patina; Some with newly fabricated heavy iron stands; ideal as decorative fireside log bins or garden planters; overall measurements (Excluding stand) : Height approx. 42cm x Diameter 73cm

Prices from £250.00 each excluding stand. Current Stock 2,

Prices £450.00 to £600.00 each including stand. Current Stock 6