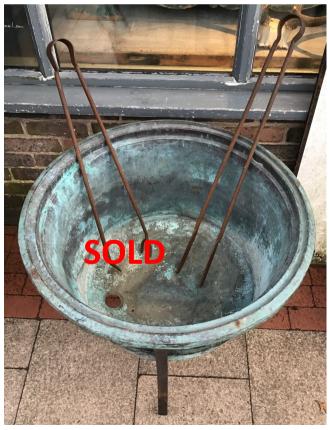

## LARGE ANTIQUE COPPER PLANTERS / LOG BINS

Individually Sourced and Imported; Germany

Antique c1890—1910 pressed solid copper, former washing tub / boiler; originally built in with fire beneath to boil / wash clothes; variable colour and patina; Some with newly fabricated heavy iron stands; ideal as decorative fireside log bins or garden planters; overall measurements (Excluding stand) : Height approx. 42cm x Diameter 73cm

Prices from £250.00 each excluding stand. Current Stock 2,

Prices £450.00 to £600.00 each including stand. Current Stock 6