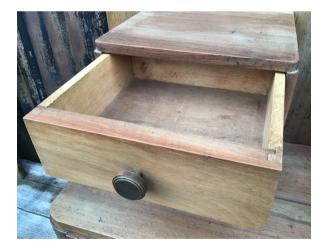

Photo 0680

Photo 0905

Photo 0905V1

Photo 3334A

Sourced and imported; Charente, France

Vintage c1930's pair of solid walnut stylish deco bedside cabinets; lovely low cupboards with small drawer above; one pair only; measurements: height 70 cm x width 44 cm x depth 33 cm.