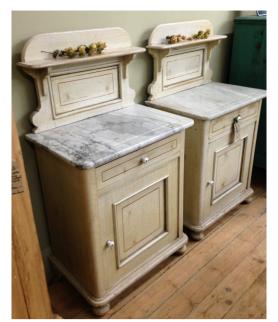

Photo 0680

Photo 0905

Photo 0905V1

Photo 3334A

Sourced and imported; Charente, France

Vintage c1930's pair of solid walnut stylish deco bedside cabinets; lovely low cupboards with small drawer above; one pair only; measurements: height 70 cm x width 44 cm x depth 33 cm.