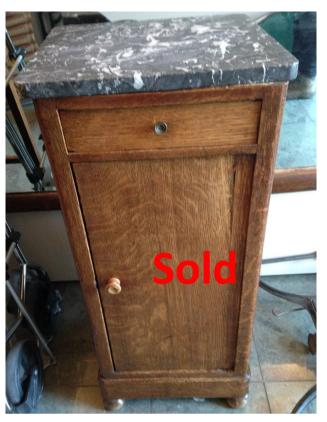

Photo 1529

Photo 4414 Before

Photo 5764 After

Vintage Oak Bedside Cabinet

Sourced and Imported Limburg Netherlands

Vintage c 1930's quality solid Oak bedside cabinet with drawer and cupboard; lovely rounded corners with solid back and sides; traditional marble top; professionally hand stripped with 'raw' finish.