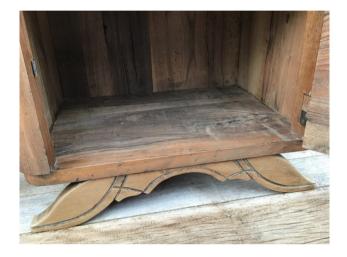

Photo 0680

Photo 0905

Photo 0905V1

Photo 3334A

Sourced and imported; Charente, France

Vintage c1930's pair of solid walnut stylish deco bedside cabinets; lovely low cupboards with small drawer above; one pair only; measurements: height 70 cm x width 44 cm x depth 33 cm.