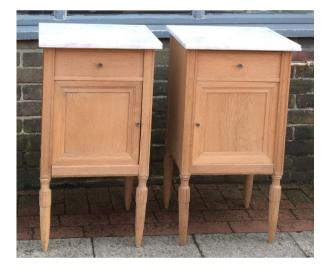

Photo 1529

Photo 4414 Before

Photo 5764 After

Vintage Oak Bedside Cabinet

Sourced and Imported Limburg Netherlands

Vintage c 1930's quality solid Oak bedside cabinet with drawer and cupboard; lovely rounded corners with solid back and sides; traditional marble top; professionally hand stripped with 'raw' finish.