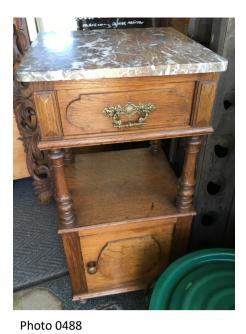

Photo 1529

Photo 4414 Before

Photo 5764 After

Vintage Oak Bedside Cabinet

Sourced and Imported Limburg Netherlands

Vintage c 1930's quality solid Oak bedside cabinet with drawer and cupboard; lovely rounded corners with solid back and sides; traditional marble top; professionally hand stripped with 'raw' finish.