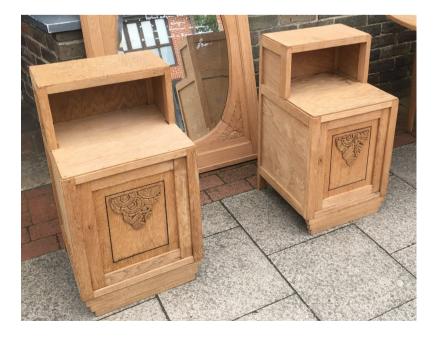

Photograph shows original finish, prior to professionally hand stripping.

Photo 7336

Photo 7329

Photo's 7336 7334 7329 and 7335 NOW PROFESSIONALLY HAND STRIPPED. Awaiting French polishing.

Photo 7334

Photo 7335