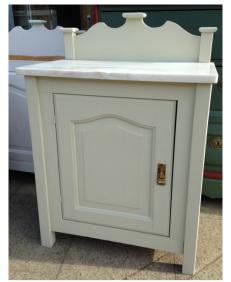

Photo 1529

Photo 4414 Before

Photo 5764 After

Vintage Oak Bedside Cabinet

Sourced and Imported Limburg Netherlands

Vintage c 1930's quality solid Oak bedside cabinet with drawer and cupboard; lovely rounded corners with solid back and sides; traditional marble top; professionally hand stripped with 'raw' finish.