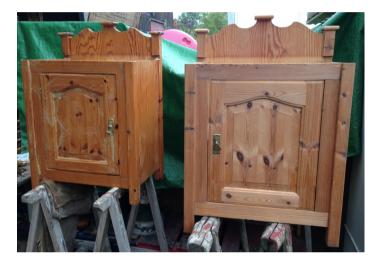

Photo 0680

Photo 0905

Photo 0905V1

Photo 3334A

Sourced and imported; Charente, France

Vintage c1930's pair of solid walnut stylish deco bedside cabinets; lovely low cupboards with small drawer above; one pair only; measurements: height 70 cm x width 44 cm x depth 33 cm.