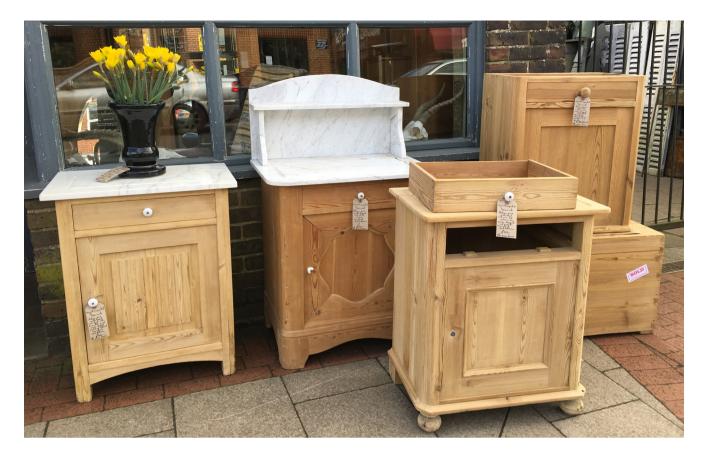

Photo 1529

Photo 4414 Before

Photo 5764 After

Vintage Oak Bedside Cabinet

Sourced and Imported Limburg Netherlands

Vintage c 1930's quality solid Oak bedside cabinet with drawer and cupboard; lovely rounded corners with solid back and sides; traditional marble top; professionally hand stripped with 'raw' finish.