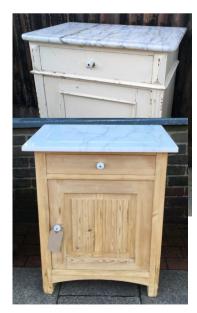

Photo 1529

Photo 4414 Before

Photo 5764 After

Vintage Oak Bedside Cabinet

Sourced and Imported Limburg Netherlands

Vintage c 1930's quality solid Oak bedside cabinet with drawer and cupboard; lovely rounded corners with solid back and sides; traditional marble top; professionally hand stripped with 'raw' finish.