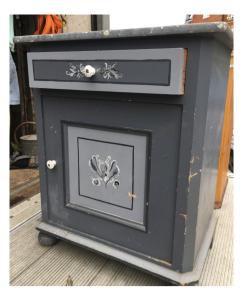

Photograph shows original finish, prior to professionally hand stripping.

Photo 7336

Photo 7329

Photo's 7336 7334 7329 and 7335 NOW PROFESSIONALLY HAND STRIPPED. Awaiting French polishing.

Photo 7334

Photo 7335