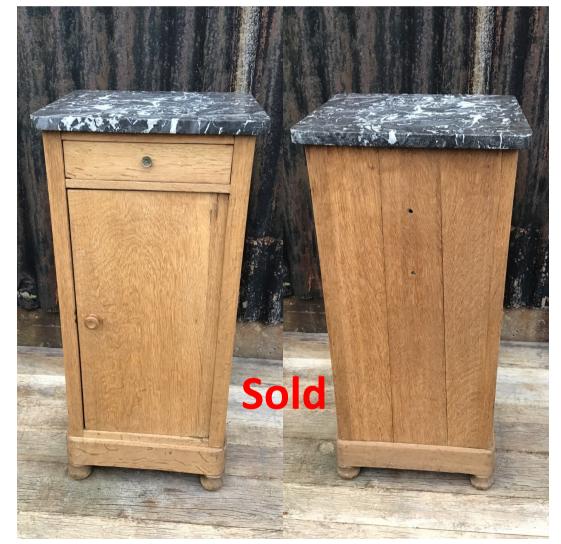

Photo 1529

Photo 4414 Before

Photo 5764 After

Vintage Oak Bedside Cabinet

Sourced and Imported Limburg Netherlands

Vintage c 1930's quality solid Oak bedside cabinet with drawer and cupboard; lovely rounded corners with solid back and sides; traditional marble top; professionally hand stripped with 'raw' finish.