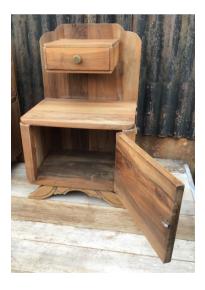

Photo 0680

Photo 0905

Photo 0905V1

Photo 3334A

Sourced and imported; Charente, France

Vintage c1930's pair of solid walnut stylish deco bedside cabinets; lovely low cupboards with small drawer above; one pair only; measurements: height 70 cm x width 44 cm x depth 33 cm.