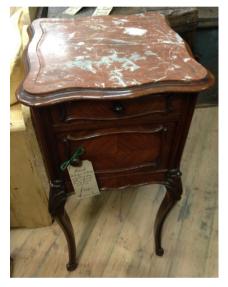

Photo 1529

Photo 4414 Before

Photo 5764 After

Vintage Oak Bedside Cabinet

Sourced and Imported Limburg Netherlands

Vintage c 1930's quality solid Oak bedside cabinet with drawer and cupboard; lovely rounded corners with solid back and sides; traditional marble top; professionally hand stripped with 'raw' finish.