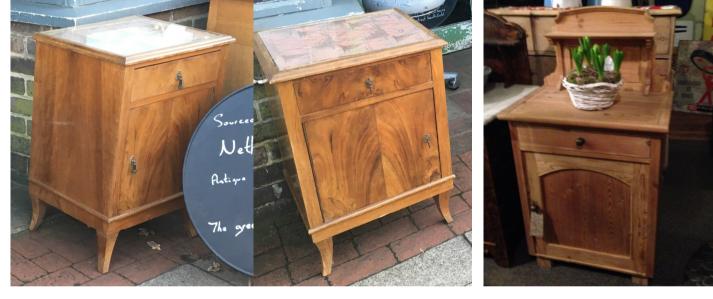

Photo 0680

Photo 0905

Photo 0905V1

Photo 3334A

Sourced and imported; Charente, France

Vintage c1930's pair of solid walnut stylish deco bedside cabinets; lovely low cupboards with small drawer above; one pair only; measurements: height 70 cm x width 44 cm x depth 33 cm.

Photograph shows original finish, prior to professionally hand stripping.

Photo 7336

Photo 7329

Photo's 7336 7334 7329 and 7335 NOW PROFESSIONALLY HAND STRIPPED. Awaiting French polishing.

Photo 7334

Photo 7335