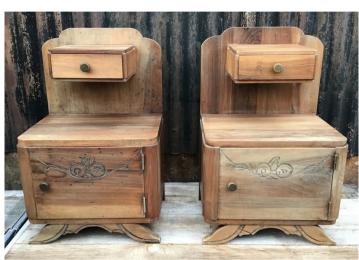

Photo 0680

Photo 0905

Photo 0905V1

Photo 3334A

Sourced and imported; Charente, France

Vintage c1930's pair of solid walnut stylish deco bedside cabinets; lovely low cupboards with small drawer above; one pair only; measurements: height 70 cm x width 44 cm x depth 33 cm.

Photograph shows original finish, prior to professionally hand stripping.

Photo 7336

Photo 7329

Photo's 7336 7334 7329 and 7335 NOW PROFESSIONALLY HAND STRIPPED. Awaiting French polishing.

Photo 7334

Photo 7335