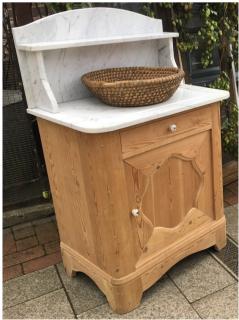

Photo 1529

Photo 4414 Before

Photo 5764 After

Vintage Oak Bedside Cabinet

Sourced and Imported Limburg Netherlands

Vintage c 1930's quality solid Oak bedside cabinet with drawer and cupboard; lovely rounded corners with solid back and sides; traditional marble top; professionally hand stripped with 'raw' finish.