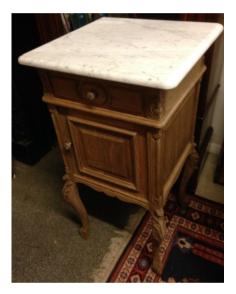

Photo 1529

Photo 4414 Before

Photo 5764 After

Vintage Oak Bedside Cabinet

Sourced and Imported Limburg Netherlands

Vintage c 1930's quality solid Oak bedside cabinet with drawer and cupboard; lovely rounded corners with solid back and sides; traditional marble top; professionally hand stripped with 'raw' finish.