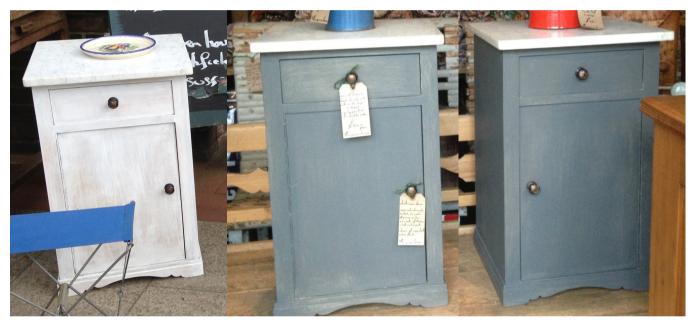

Photo 1529

Photo 4414 Before

Photo 5764 After

Vintage Oak Bedside Cabinet

Sourced and Imported Limburg Netherlands

Vintage c 1930's quality solid Oak bedside cabinet with drawer and cupboard; lovely rounded corners with solid back and sides; traditional marble top; professionally hand stripped with 'raw' finish.