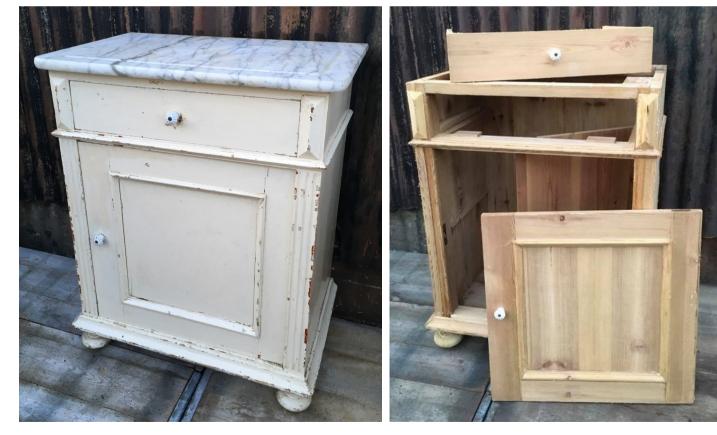

Photograph shows original finish, prior to professionally hand stripping.

Photo 7336

Photo 7329

Photo's 7336 7334 7329 and 7335 NOW PROFESSIONALLY HAND STRIPPED. Awaiting French polishing.

Photo 7334

Photo 7335