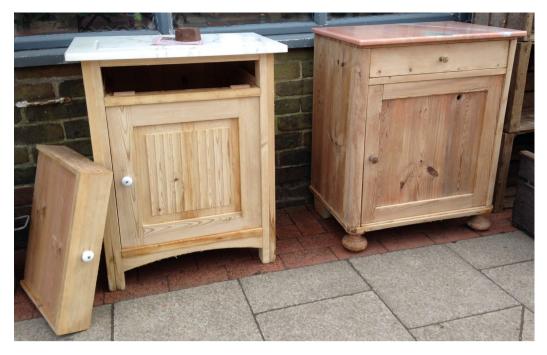

Photo 1529

Photo 4414 Before

Photo 5764 After

Vintage Oak Bedside Cabinet

Sourced and Imported Limburg Netherlands

Vintage c 1930's quality solid Oak bedside cabinet with drawer and cupboard; lovely rounded corners with solid back and sides; traditional marble top; professionally hand stripped with 'raw' finish.