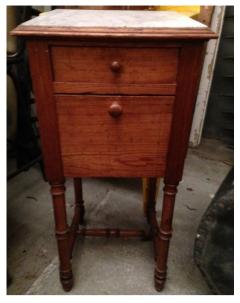

Photo 1529

Photo 4414 Before

Photo 5764 After

Vintage Oak Bedside Cabinet

Sourced and Imported Limburg Netherlands

Vintage c 1930's quality solid Oak bedside cabinet with drawer and cupboard; lovely rounded corners with solid back and sides; traditional marble top; professionally hand stripped with 'raw' finish.