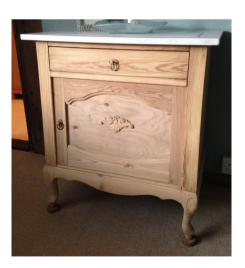

Photo 1529

Photo 4414 Before

Photo 5764 After

Vintage Oak Bedside Cabinet

Sourced and Imported Limburg Netherlands

Vintage c 1930's quality solid Oak bedside cabinet with drawer and cupboard; lovely rounded corners with solid back and sides; traditional marble top; professionally hand stripped with 'raw' finish.