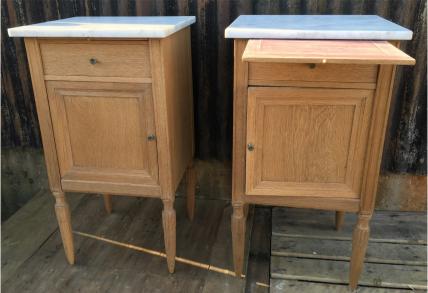

Photo 1529

Photo 4414 Before

Photo 5764 After

Vintage Oak Bedside Cabinet

Sourced and Imported Limburg Netherlands

Vintage c 1930's quality solid Oak bedside cabinet with drawer and cupboard; lovely rounded corners with solid back and sides; traditional marble top; professionally hand stripped with 'raw' finish.