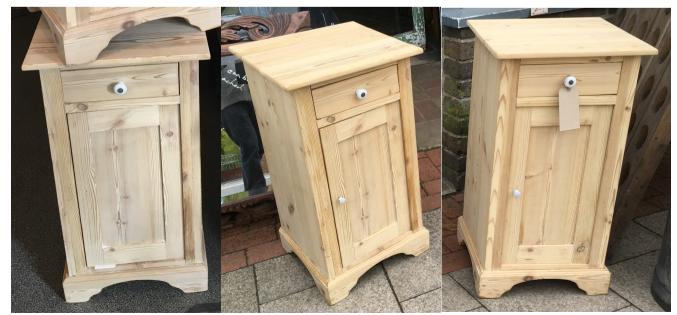

Photo 1529

Photo 4414 Before

Photo 5764 After

Vintage Oak Bedside Cabinet

Sourced and Imported Limburg Netherlands

Vintage c 1930's quality solid Oak bedside cabinet with drawer and cupboard; lovely rounded corners with solid back and sides; traditional marble top; professionally hand stripped with 'raw' finish.