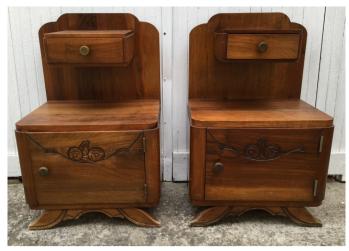

Photo 0680

Photo 0905

Photo 0905V1

Photo 3334A

Sourced and imported; Charente, France

Vintage c1930's pair of solid walnut stylish deco bedside cabinets; lovely low cupboards with small drawer above; one pair only; measurements: height 70 cm x width 44 cm x depth 33 cm.