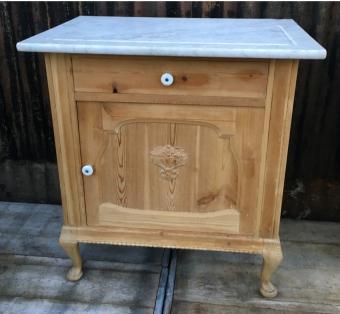

Photo 1529

Photo 4414 Before

Photo 5764 After

Vintage Oak Bedside Cabinet

Sourced and Imported Limburg Netherlands

Vintage c 1930's quality solid Oak bedside cabinet with drawer and cupboard; lovely rounded corners with solid back and sides; traditional marble top; professionally hand stripped with 'raw' finish.