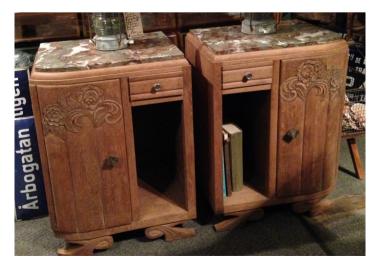

Photo 0680

Photo 0905

Photo 0905V1

Photo 3334A

Sourced and imported; Charente, France

Vintage c1930's pair of solid walnut stylish deco bedside cabinets; lovely low cupboards with small drawer above; one pair only; measurements: height 70 cm x width 44 cm x depth 33 cm.