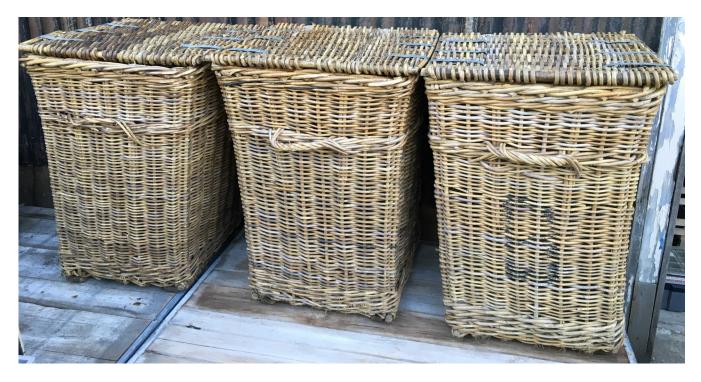

Instagram Link https://www.instagram.com/thegreenhouseheathfield/

Made in England; 😹

Rare find.....

Vintage c1930's -60's large traditional hand made hotel/ commercial laundry/ housekeepers baskets; original gut hinges, zinc straps to hinged lid; hard wood runners to base;

X3 for sale as a parcel; available for prop hire; two are in exceptional condition; the third in used condition with some damage;

We understand that these were originally used in the METROPOLE HOTEL on Brighton seafront; measurements: height 2' 9.5" x width 2' x depth 2'.