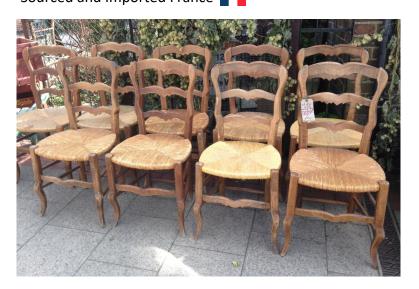

## **Antique and Vintage Continental Dining Chairs**

Photo 4823 Sourced and Imported Denmark

Photo 1418 Sourced and Imported France

Photo 1513 Sourced and Imported Netherlands

Photo 4234 Sourced and Imported Netherlands