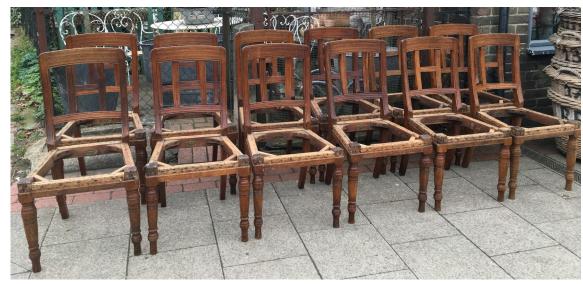

## **Antique and Vintage English Dining Chairs**

Photo 0954

Photo 4448

Photo 5061 Made in Yorkshire England; Christmas tree pattern; prior to professional cleaning and French polishing

Photo 0940 Made in Yorkshire England; Christmas tree pattern; after cleaning and French polishing