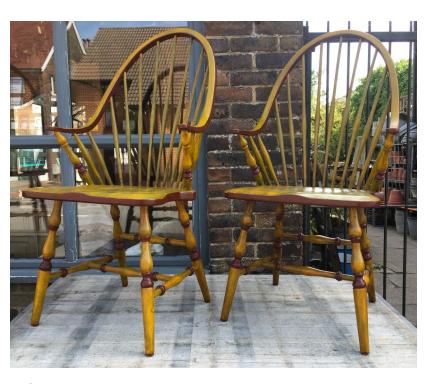

## **Antique and Vintage English Dining Chairs**

Photo 0954

Photo 4448

Photo 5061 Made in Yorkshire England; Christmas tree pattern; prior to professional cleaning and French polishing

Photo 0940 Made in Yorkshire England; Christmas tree pattern; after cleaning and French polishing