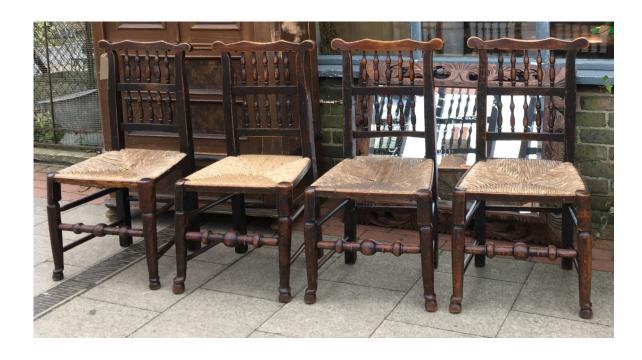

## **Antique and Vintage English Dining Chairs**

Photo 0954

Photo 4448

Photo 5061 Made in Yorkshire England; Christmas tree pattern; prior to professional cleaning and French polishing

Photo 0940 Made in Yorkshire England; Christmas tree pattern; after cleaning and French polishing