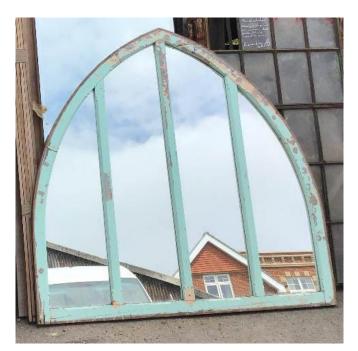

Instagram Link https://www.instagram.com/thegreenhouseheathfield/

Sourced and imported; France
Rare and Original French chapel window
frame; newly mirrored using 4 mm glass,
sealed on reverse and finished with traditional putty.

Measurements: height max 150 cm x width 152 cm.

Sourced and imported; Czech Republic.

Now mirrored 4mm; with traditional putty.

These iron original factory windows have a lovely rusty raw finish; they are very unusual in that they have a central vertical pivot with an inner and outer frame; so if the frame is mounted say 10" off the wall on brackets you can alter the angle of the reflection when required.