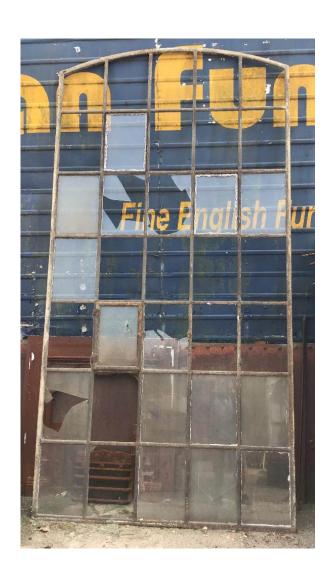

Measurement: (variable see pdf) maximum height 185 cm x width 112 cm

Sourced and imported; France
Antique c1890 rare and huge; heavy cast
iron French industrial factory multi pained
round topped window frame; one opening inner ventilation frame.

Measurements: height 312.5 cm max x width 159.5 cm