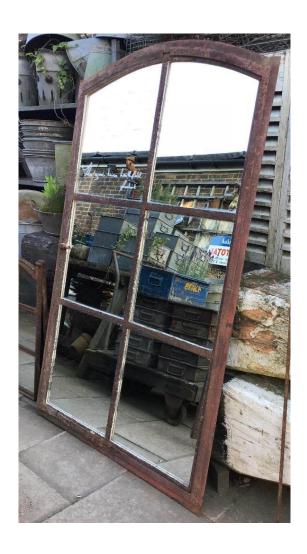

Measurements: height max 150 cm x width 152 cm.

Sourced and imported; Czech Republic.

Now mirrored 4mm; with traditional putty.

These iron original factory windows have a lovely rusty raw finish; they are very unusual in that they have a central vertical pivot with an inner and outer frame; so if the frame is mounted say 10" off the wall on brackets you can alter the angle of the reflection when required.

Measurement: (variable see pdf) maximum height 185 cm x width 112 cm

Sourced and imported; France
Antique c1890 rare and huge; heavy cast
iron French industrial factory multi pained
round topped window frame; one opening inner ventilation frame.